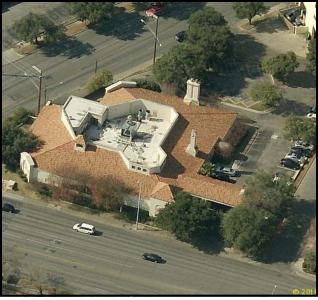

## 336 S. Congress Avenue, Suite 300

4,041 square feet of office space for lease, located at the Northwest corner of South Congress Avenue and Riverside Drive. It has a reception area, 3 conference rooms, bar/kitchen, private offices, and work space for copier, printer, etc. Parking at your front door, and proximity to downtown with easy access to both IH 35 and Mopac.

AVAILABLE: August 31st, 2013

ROAD FRONTAGE: Congress Avenue & River-

side Drive.

ZONING: CS-1-V-NP

TERM: 3-5 Year preferred

PARKING: 12 Free Spaces

**PRICE:** \$23.76 + E (\$8,000 per month)