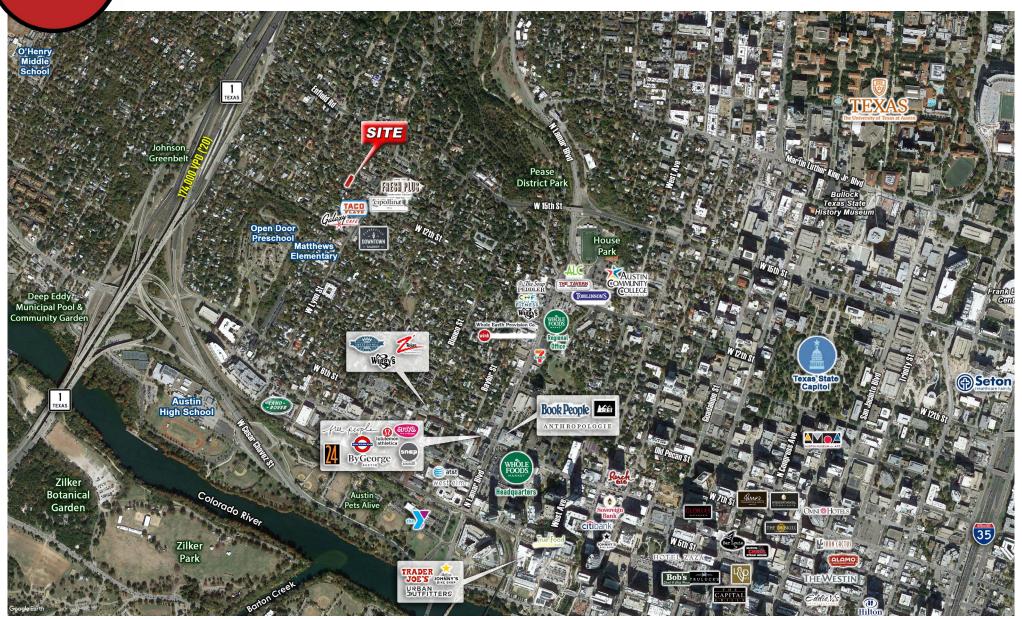

## 1615 WATERSTON AVENUE AUSTIN, TEXAS 78703

### **PROPERTY HIGHLIGHTS**

• Land Size: 7,469.16 SF (50 x 148.5)

Zoning: SF-3

Excellent redevelopment opportunity

Walking distance to nearby amenities

 Located just east of the Mopac Expressway, south of Enfield Road

Nearby schools include Mathews Elementary,
O'Henry Middle School & Austin High School

Call for Pricing