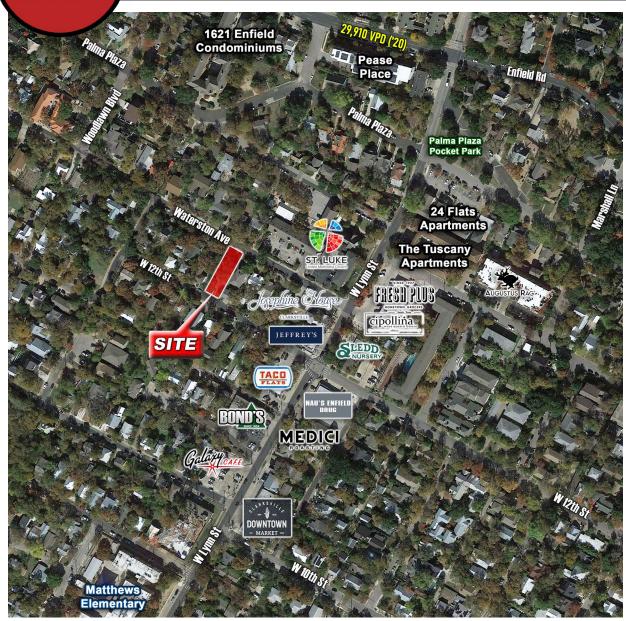

## 1615 WATERSTON AVENUE AUSTIN, TEXAS 78703

### **PROPERTY HIGHLIGHTS**

• Land Size: 7,469.16 SF (50 x 148.5)

Zoning: SF-3

Excellent redevelopment opportunity

Walking distance to nearby amenities

 Located just east of the Mopac Expressway, south of Enfield Road

Nearby schools include Mathews Elementary,
O'Henry Middle School & Austin High School

Call for Pricing

#### TRAFFIC COUNTS

Mopac Expy: 174,000 VPD (Kalibrate 2020) Enfield Rd: 29,910 VPD (Kalibrate 2020)