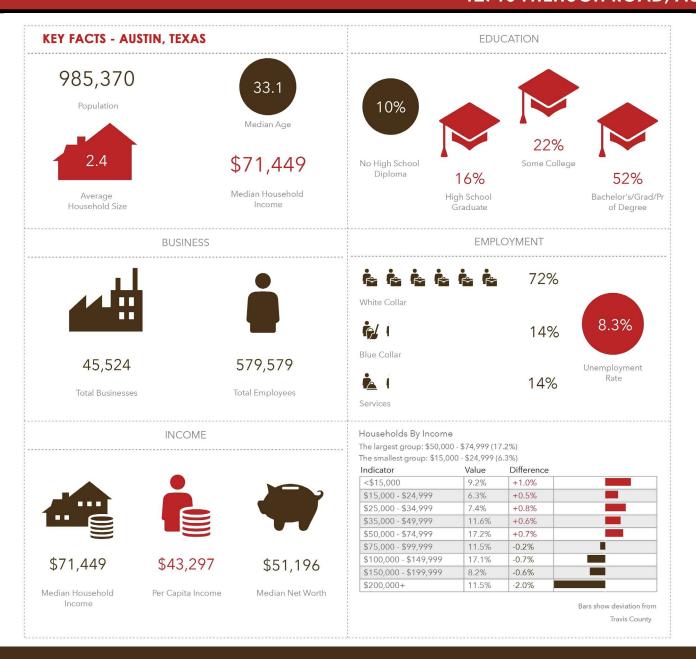

ld famous Brewers and Distillers here such as Jester King & Revolution Spirits
- Call for Pricing

### **DEMOGRAPHICS**

| Radius | 2020<br>Population | 2025 Proj.<br>Population | Average<br>HH Income |
|--------|--------------------|--------------------------|----------------------|
| 3-mile | 8,272              | 10,408                   | \$174,966            |
| 5-mile | 27,700             | 33,952                   | \$168,032            |
| 7-mile | 82,130             | 96,925                   | \$166,996            |

### TRAFFIC COUNTS

US Hwy 290: 35,105 VPD east of Fitzhugh US Hwy 290: 38,631 VPD west of Fitzhugh (TXDOT 2019)







**Knight Real Estate Company** 307 E. 2nd Street, Austin, Texas 78701





**Knight Real Estate Company** 307 E. 2nd Street, Austin, Texas 78701





**Knight Real Estate Company** 307 E. 2nd Street, Austin, Texas 78701