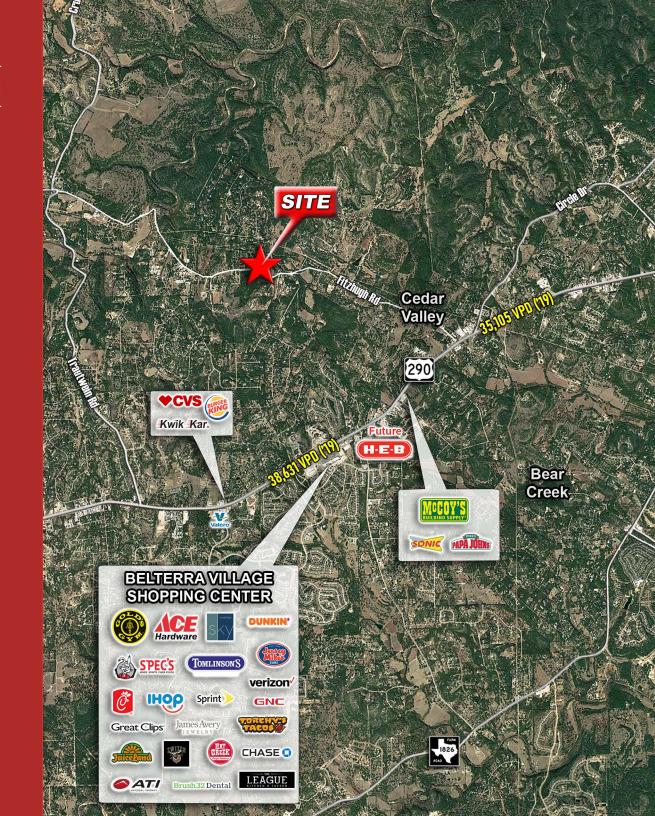

### PROPERTY FACTS

- 2.71 Acres of Commercial Land Available for Lease
- Fitzhugh provides access to Southwest
  & Central Austin as well as Bee Caves/
  Lakeway, Dripping Springs, Wimberley and
  The Hill Country
- Fitzhugh Rd is known for the world famous Brewers and Distillers here such as Jester King & Revolution Spirits
- Call for Pricing

### TRAFFIC COUNTS

US Hwy 290: 35,105 VPD east of Fitzhugh US Hwy 290: 38,631 VPD west of Fitzhugh (TXDOT 2019)

**Knight Real Estate Company** 307 E. 2nd Street, Austin, Texas 78701

**Knight Real Estate Company** 307 E. 2nd Street, Austin, Texas 78701