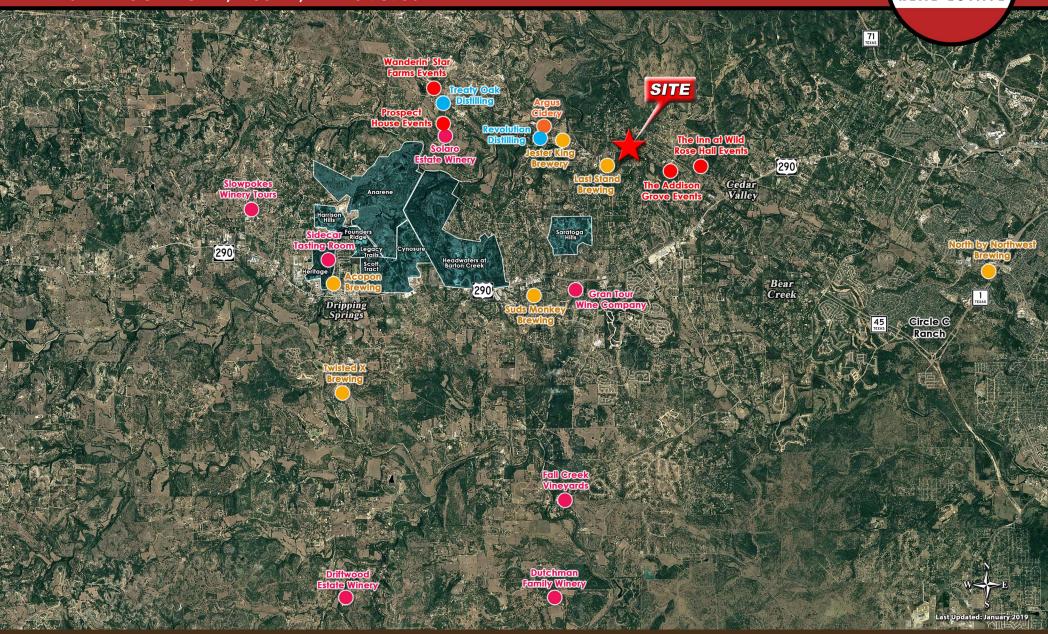

### PROPERTY FACTS

- 2.71 Acres of Commercial Land Available for Lease
- Fitzhugh provides access to Southwest
  & Central Austin as well as Bee Caves/
  Lakeway, Dripping Springs, Wimberley and
  The Hill Country
- Fitzhugh Rd is known for the world famous Brewers and Distillers here such as Jester King & Revolution Spirits
- Call for Pricing