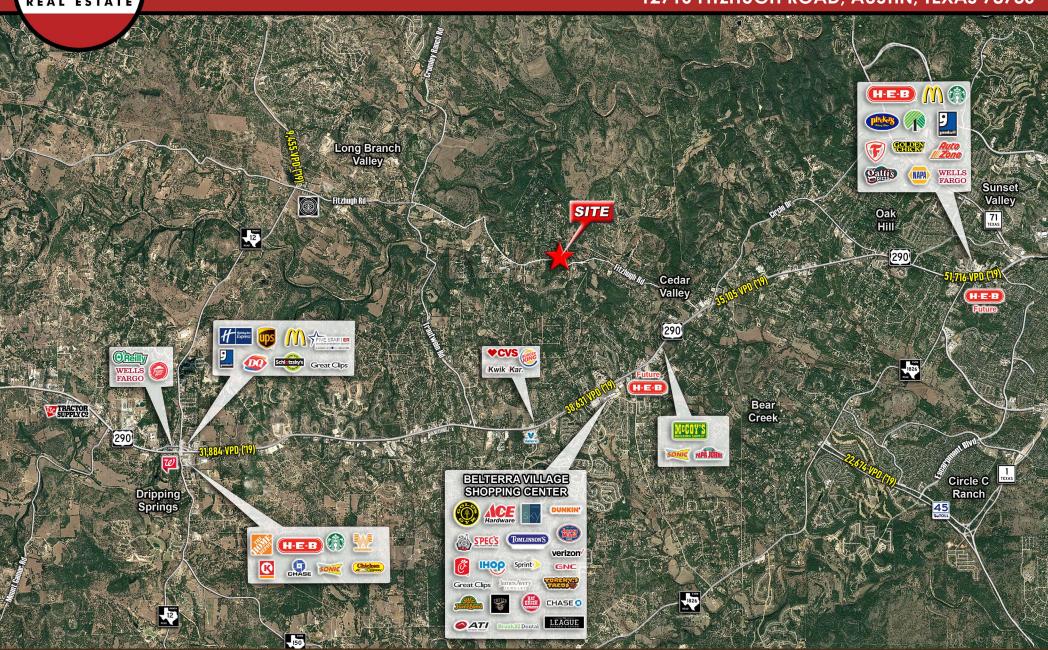

### PROPERTY FACTS

- 2.71 Acres of Commercial Land Available for Lease
- Fitzhugh provides access to Southwest
  & Central Austin as well as Bee Caves/
  Lakeway, Dripping Springs, Wimberley and
  The Hill Country
- Fitzhugh Rd is known for the world famous Brewers and Distillers here such as Jester King & Revolution Spirits
- Call for Pricing

### TRAFFIC COUNTS

US Hwy 290: 35,105 VPD east of Fitzhugh US Hwy 290: 38,631 VPD west of Fitzhugh (TXDOT 2019)

**Knight Real Estate Company** 307 E. 2nd Street, Austin, Texas 78701

**Knight Real Estate Company** 307 E. 2nd Street, Austin, Texas 78701