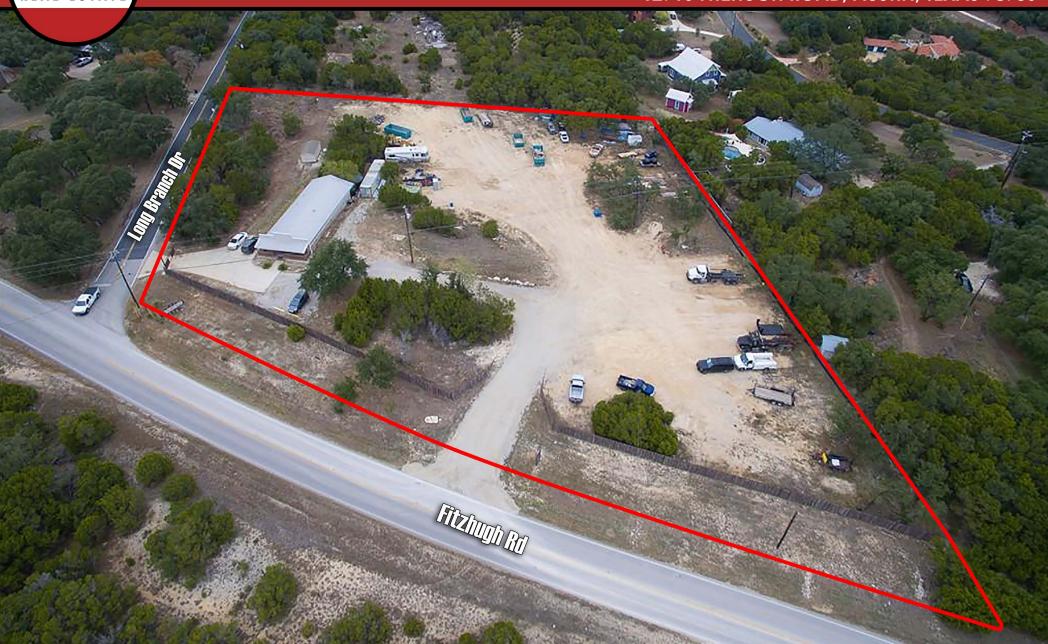

#### INTRODUCTION

Knight Real Estate Company is pleased to offer this prime corner lot with excellent visibility and frontage on Fitzhugh Rd. Perfect location for office use, brewery, distillery, landscaper, etc.

### PROPERTY FACTS

- 2.71 Acres of Commercial Land Available for Lease
- Fitzhugh provides access to Southwest
  & Central Austin as well as Bee Caves/
  Lakeway, Dripping Springs, Wimberley and
  The Hill Country
- Fitzhugh Rd is known for the world famous Brewers and Distillers here such as Jester King & Revolution Spirits
- Call for Pricing