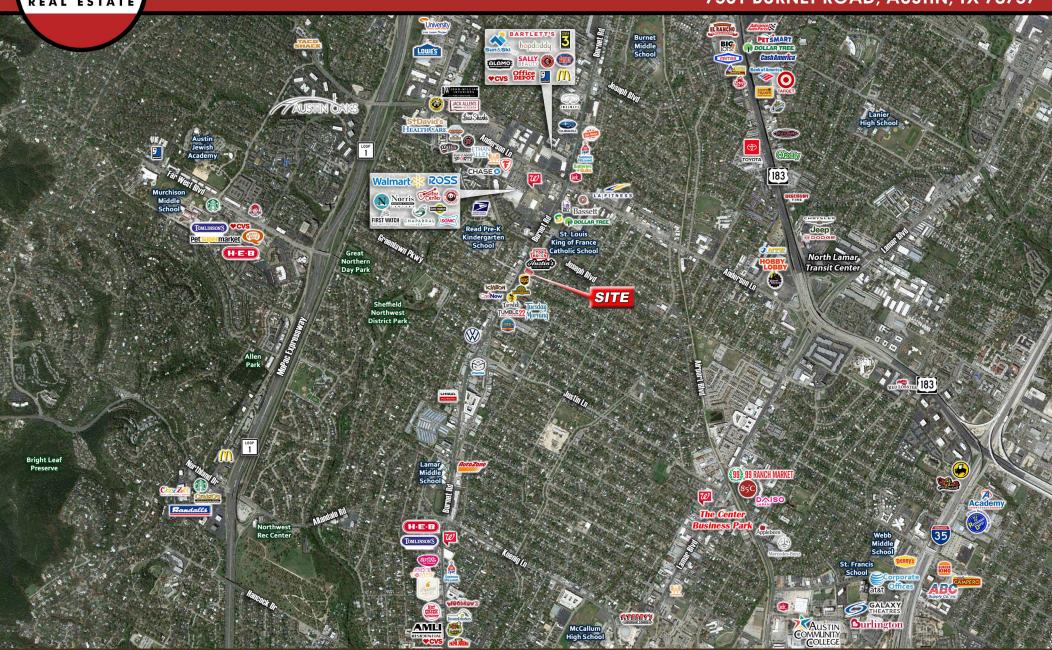

#### INTRODUCTION

Knight Real Estate Company is pleased to offer this retail space for lease on Burnet Rd in Austin, Texas. The property features excellent access to Highway 183 and to MoPac Expy.

### PROPERTY FACTS

- 9,000 SF Available for Lease
- Excellent Visibility and Access
- Signalized Intersection
- Adjacent to Austin's Furniture Depot and Top Notch Burgers
- Surrounded by national retailers including Walmart, Dollar Tree, Tuesday Morning, Sun & Ski, Ross, Bassett Furniture & many more
- Call for Pricing