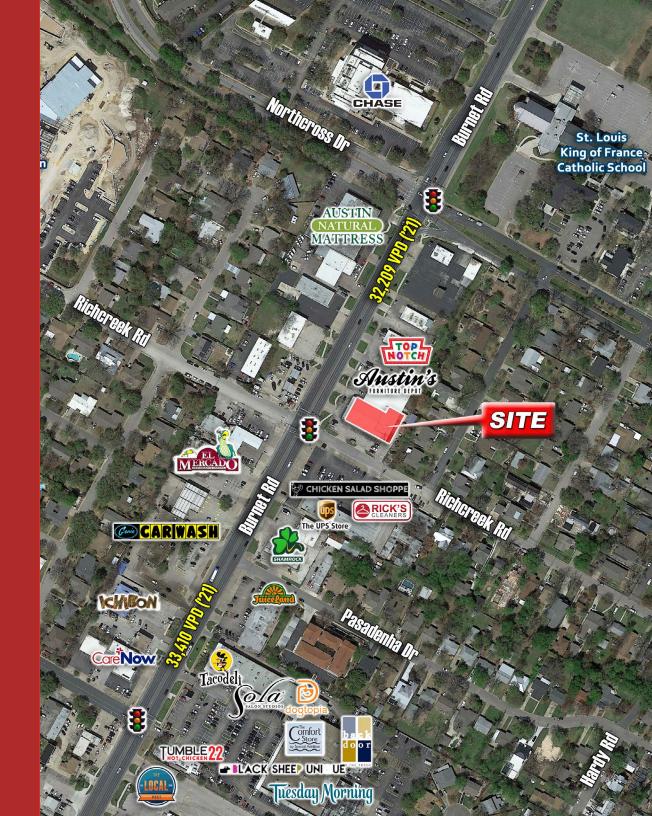

### TRAFFIC COUNTS

Burnet Rd: 33,410 VPD northeast of site Burnet Rd: 32,209 VPD southwest of site (Kalibrate 2021)

**Knight Real Estate Company** PO Box 160607, Austin, TX 78716

Knight Real Estate Company PO Box 160607, Austin, TX 78716