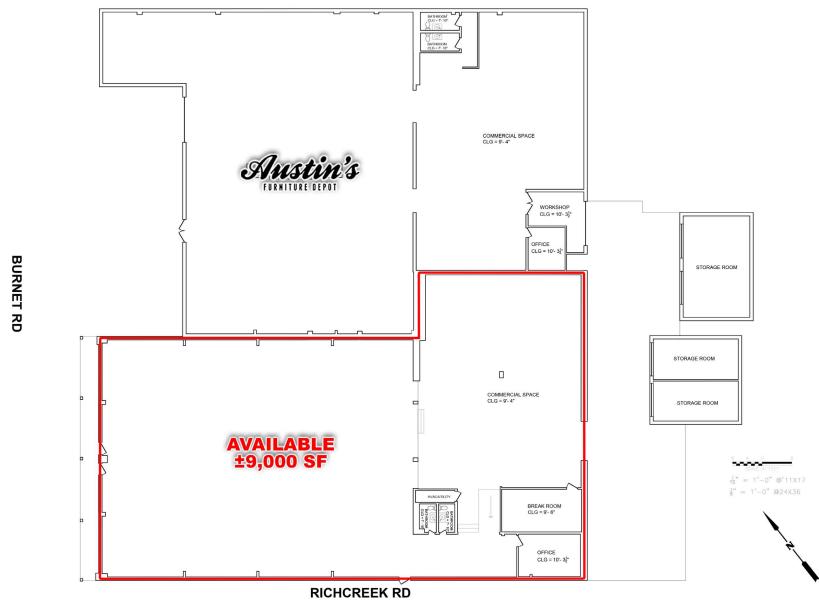

### PROPERTY FACTS

- 9,000 SF Available for Lease
- Excellent Visibility and Access
- Signalized Intersection
- Adjacent to Austin's Furniture Depot and Top Notch Burgers
- Surrounded by national retailers including Walmart, Dollar Tree, Tuesday Morning, Sun & Ski, Ross, Bassett Furniture & many more
- Call for Pricing