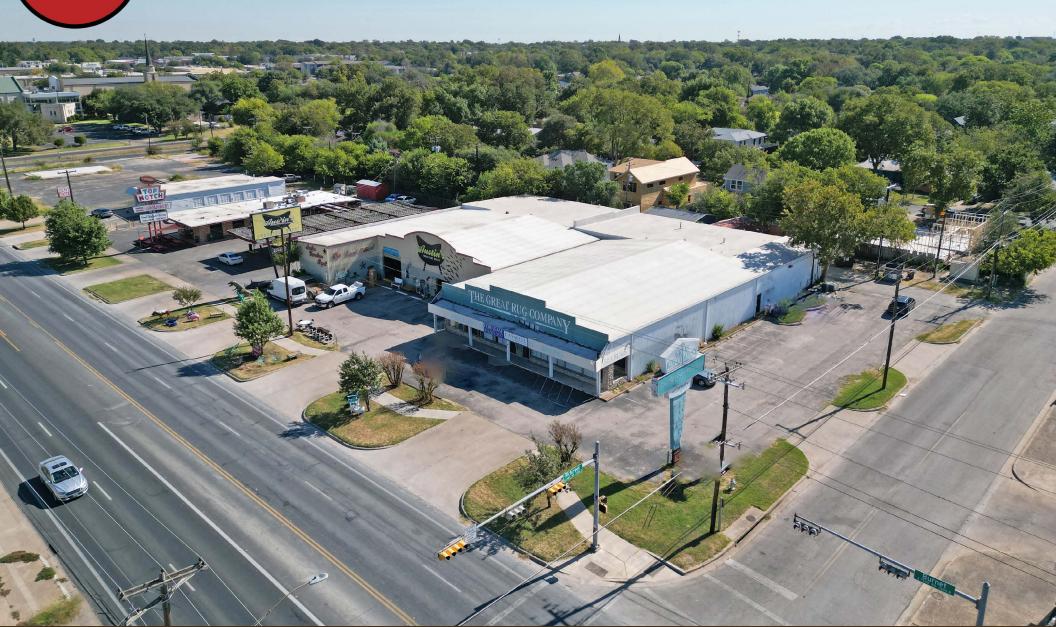

#### INTRODUCTION

Knight Real Estate Company is pleased to offer this retail space for lease on Burnet Rd in Austin, Texas. The property features excellent access to Highway 183 and to MoPac Expy.

### PROPERTY FACTS

- 9,000 SF Available for Lease
- Excellent Visibility and Access
- Signalized Intersection
- Adjacent to Austin's Furniture Depot and Top Notch Burgers
- Surrounded by national retailers including Walmart, Dollar Tree, Tuesday Morning, Sun & Ski, Ross, Bassett Furniture & many more
- Call for Pricing