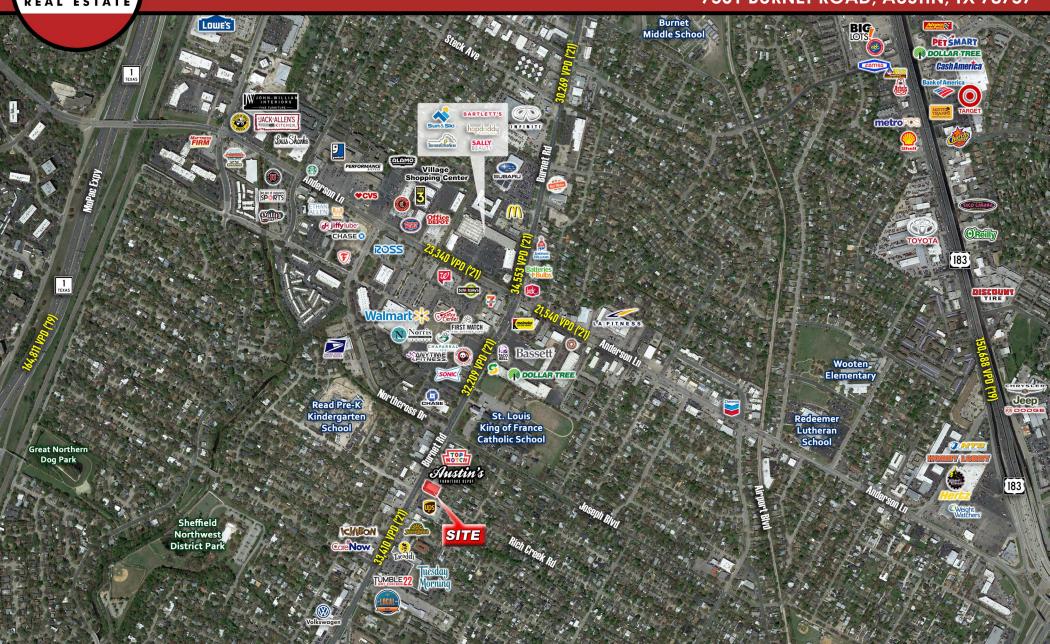

#### INTRODUCTION

Knight Real Estate Company is pleased to offer this retail space for lease on Burnet Rd in Austin, Texas. The property features excellent access to Highway 183 and to MoPac Expy.

### PROPERTY FACTS

- 9,000 SF Available for Lease
- Excellent Visibility and Access
- Signalized Intersection
- Adjacent to Austin's Furniture Depot and Top Notch Burgers
- Surrounded by national retailers including Walmart, Dollar Tree, Tuesday Morning, Sun & Ski, Ross, Bassett Furniture & many more
- Call for Pricing

### TRAFFIC COUNTS

Burnet Rd: 33,410 VPD northeast of site Burnet Rd: 32,209 VPD southwest of site (Kalibrate 2021)

**Knight Real Estate Company** PO Box 160607, Austin, TX 78716

Knight Real Estate Company PO Box 160607, Austin, TX 78716