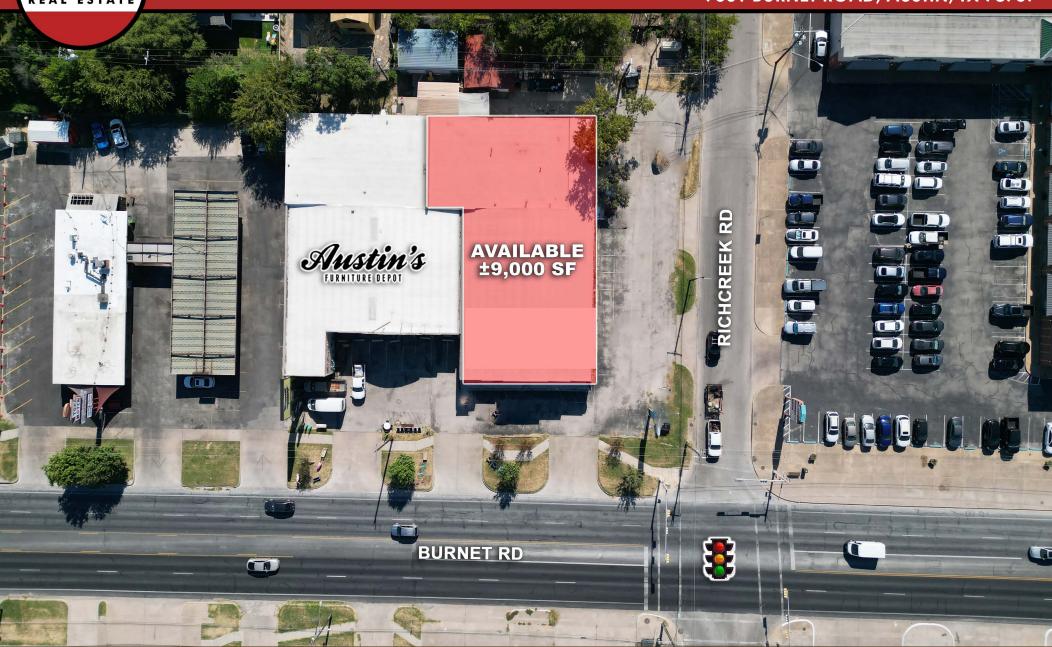

### PROPERTY FACTS

- 9,000 SF Available for Lease
- Excellent Visibility and Access
- Signalized Intersection
- Adjacent to Austin's Furniture Depot and Top Notch Burgers
- Surrounded by national retailers including Walmart, Dollar Tree, Tuesday Morning, Sun & Ski, Ross, Bassett Furniture & many more
- Call for Pricing