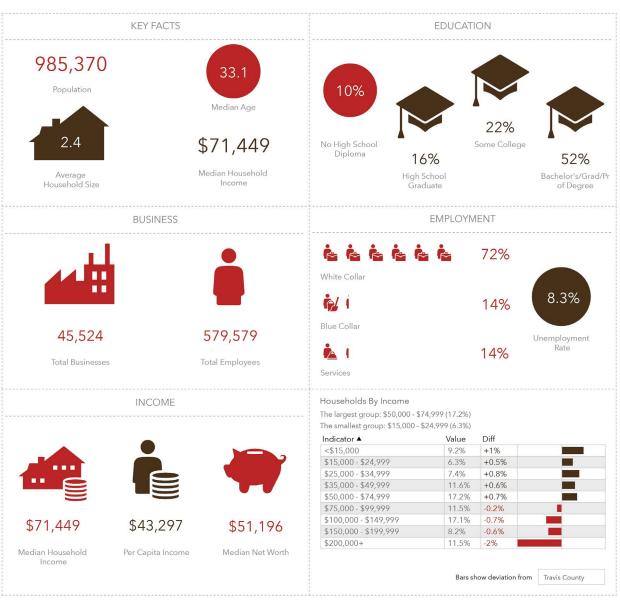

#### CITY OF AUSTIN DEMOGRAPHICS

This infographic contains data provided by Esri, Esri and Data Axle. The vintage of the data is 2020, 2025.

© 2021 Esri