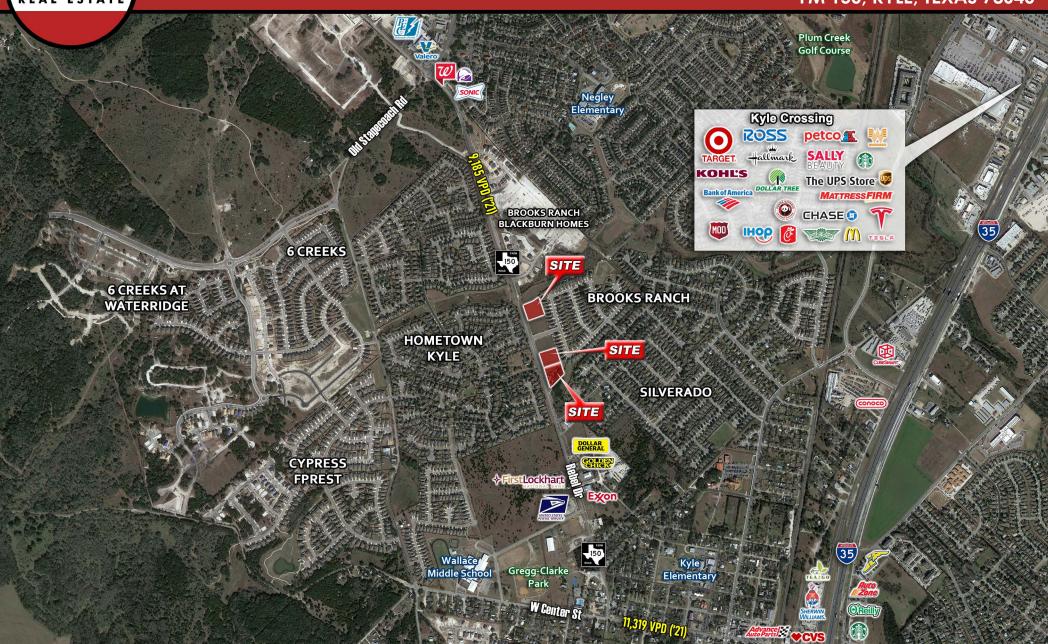

#### INTRODUCTION

Knight Real Estate Company is pleased to offer three pads sites for sale, ground lease or build to suite at the entrance to KB Homes Brooks Crossing subdivision on FM-150 in Kyle, Texas.

#### PROPERTY FACTS

- Three pad sites remaining
- Sizes range from 1.5 to 1.7 acres
- Approximately 1,500 feet of frontage along FM-150
- Zoned: Community Commercial (CC)
- Utilities: Regional detention and utility stubs
- Improvements: none
- Call for pricing

#### TRAFFIC COUNTS

FM 150: 9,185 VPD north of site Center St: 11,319 VPD (TXDOT 2021)