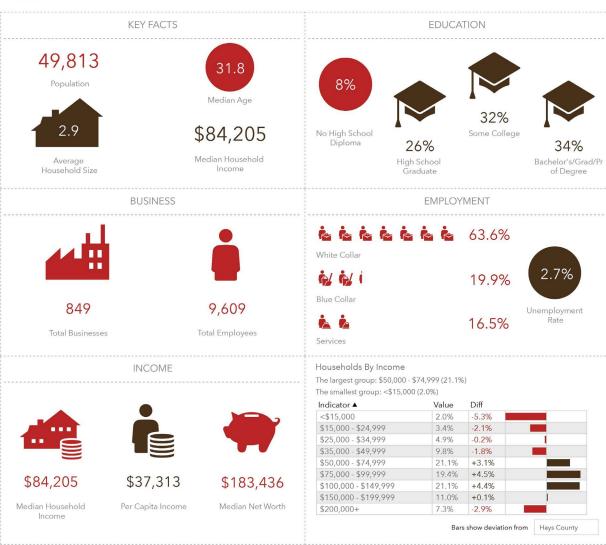

#### **CITY OF KYLE DEMOGRAPHICS**

Kyle City, TX Geography: Place

This infographic contains data provided by Esri, Esri-Data Axle. The vintage of the data is 2022, 2027.

© 2023 Esri