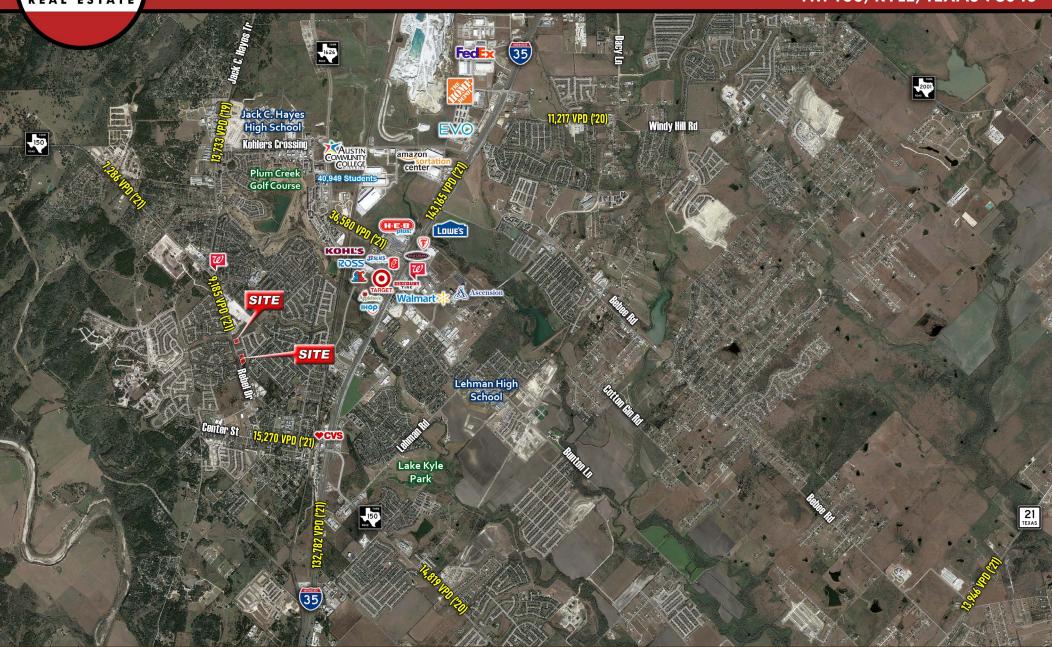

#### TRAFFIC COUNTS

FM 150: 9,185 VPD north of site Center St: 11,319 VPD (TXDOT 2021)