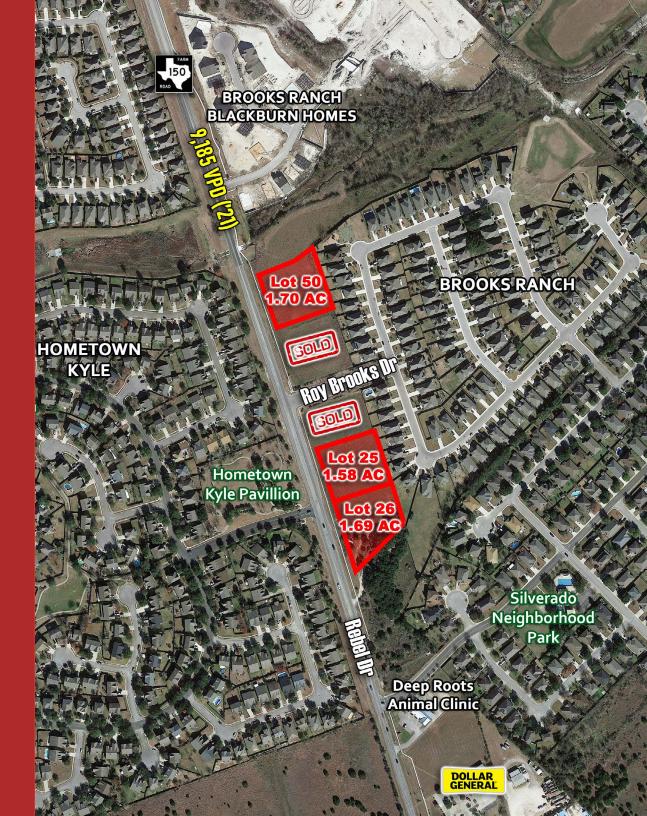

#### INTRODUCTION

Knight Real Estate Company is pleased to offer three pads sites for sale, ground lease or build to suite at the entrance to KB Homes Brooks Crossing subdivision on FM-150 in Kyle, Texas.

#### PROPERTY FACTS

- Three pad sites remaining
- Sizes range from 1.5 to 1.7 acres
- Approximately 1,500 feet of frontage along FM-150
- Zoned: Community Commercial (CC)
- Utilities: Regional detention and utility stubs
- Improvements: none
- Call for pricing