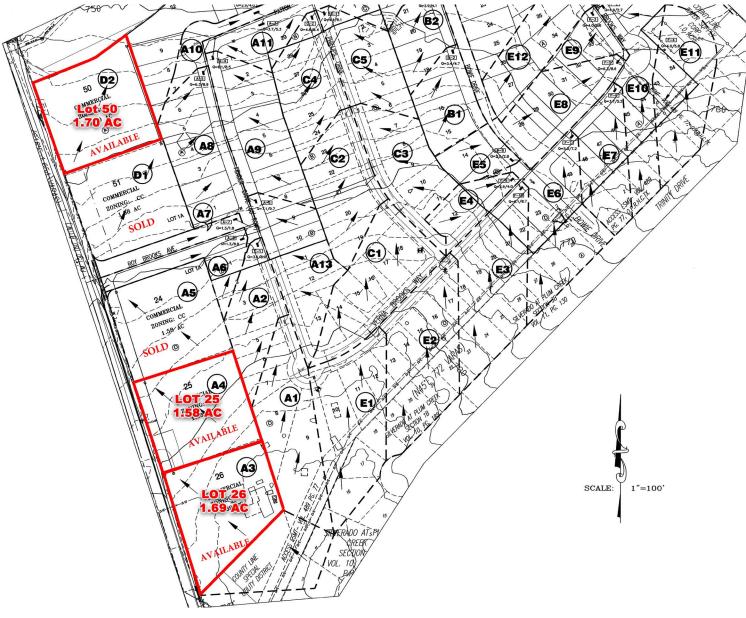

#### INTRODUCTION

Knight Real Estate Company is pleased to offer three pads sites for sale, ground lease or build to suite at the entrance to KB Homes Brooks Crossing subdivision on FM-150 in Kyle, Texas.

#### PROPERTY FACTS

- Three pad sites remaining
- Sizes range from 1.5 to 1.7 acres
- Approximately 1,500 feet of frontage along FM-150
- Zoned: Community Commercial (CC)
- Utilities: Regional detention and utility stubs
- Improvements: none
- Call for pricing