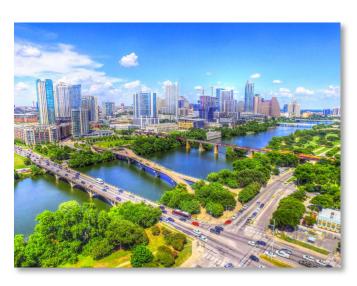

## INTRODUCTION

Knight Real Estate Company is pleased to offer Dobie Valley RV Park in Austin, Texas. The property offers a quiet country-like setting, with Hill Country views. There are 35 sites, some of which are secluded in the oak trees. Part of the Dark Sky Initiative, assuring some amazing view of the stars.

## **PROPERTY FACTS**

- 10 acre RV Park For Sale
- 35 RV sites with two 5,000 SF build pads
- Perfectly situated between Dripping Springs, Bee Cave and Austin
- Gated community with full hookups & 30-50 amp service
- Most sites have parking for 2 vehicles
- Amenities include a laundry facility and dog park
- Surrounded by breweries, distilleries, wineries, and wedding venues in the area
- There are 2 HEB's within 8 miles, and Target, Costco, and Walmart are all about 20-30 minutes away
- Sale Price: \$4,500,000