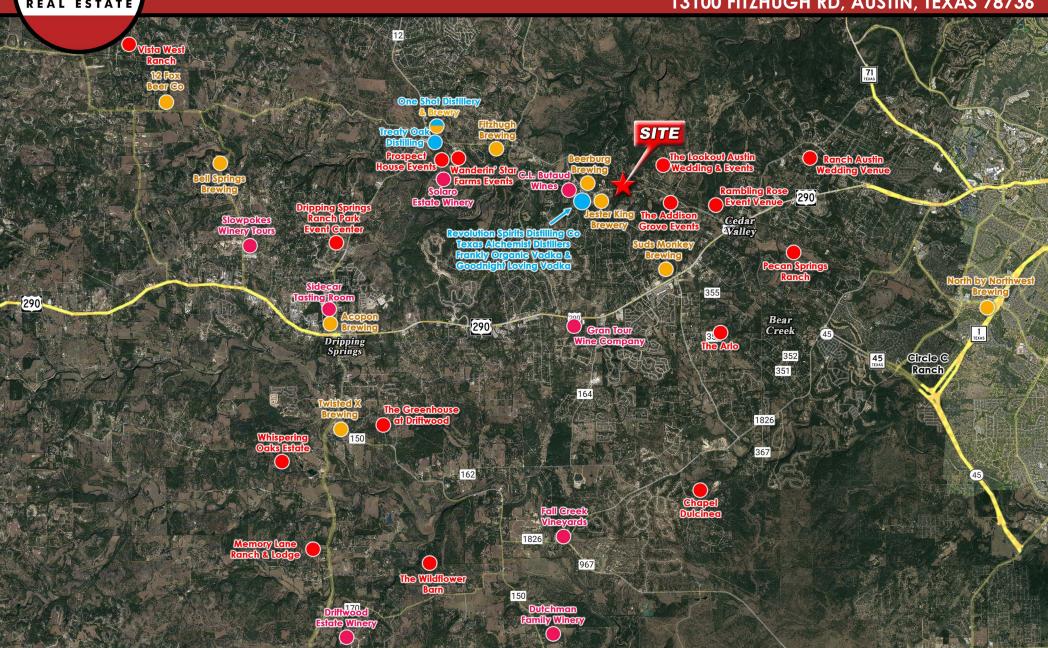

## **PROPERTY FACTS**

- 10 acre RV Park For Sale
- 35 RV sites with two 5,000 SF build pads
- Perfectly situated between Dripping Springs, Bee Cave and Austin
- Gated community with full hookups & 30-50 amp service
- Most sites have parking for 2 vehicles
- Amenities include a laundry facility and dog park
- Surrounded by breweries, distilleries, wineries, and wedding venues in the area
- There are 2 HEB's within 8 miles, and Target, Costco, and Walmart are all about 20-30 minutes away
- Sale Price: \$4,500,000