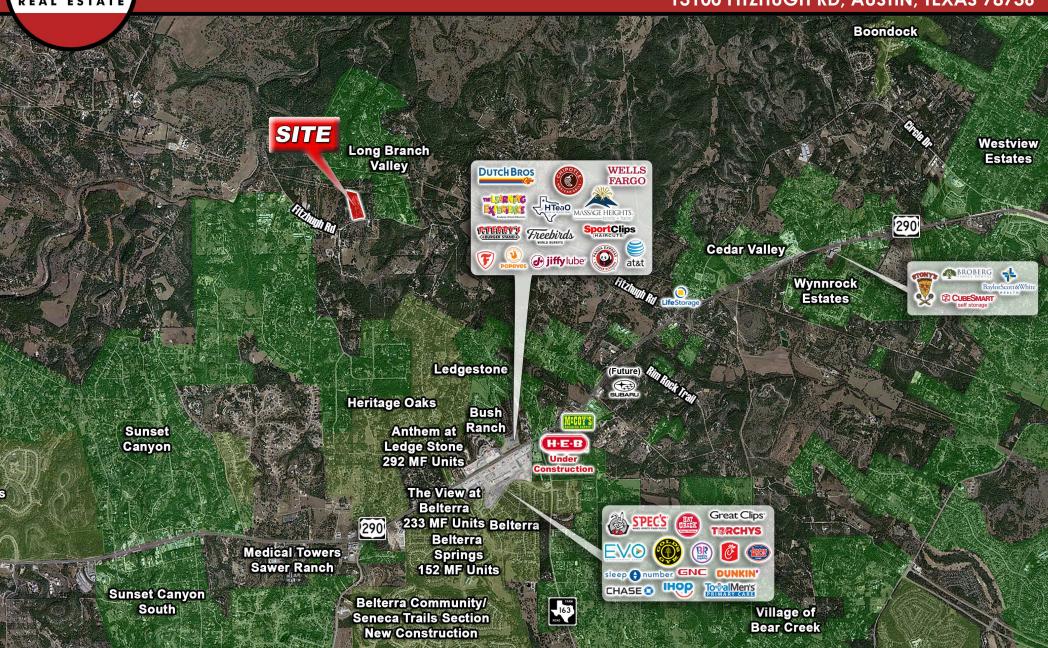

## INTRODUCTION

Knight Real Estate Company is pleased to offer Dobie Valley RV Park in Austin, Texas. The property offers a quiet country-like setting, with Hill Country views. There are 35 sites, some of which are secluded in the oak trees. Part of the Dark Sky Initiative, assuring some amazing view of the stars.

## **PROPERTY FACTS**

- 10 acre RV Park For Sale
- 35 RV sites with two 5,000 SF build pads
- Perfectly situated between Dripping Springs, Bee Cave and Austin
- Gated community with full hookups & 30-50 amp service
- Most sites have parking for 2 vehicles
- Amenities include a laundry facility and dog park
- Surrounded by breweries, distilleries, wineries, and wedding venues in the area
- There are 2 HEB's within 8 miles, and Target, Costco, and Walmart are all about 20-30 minutes away
- Sale Price: \$4,500,000