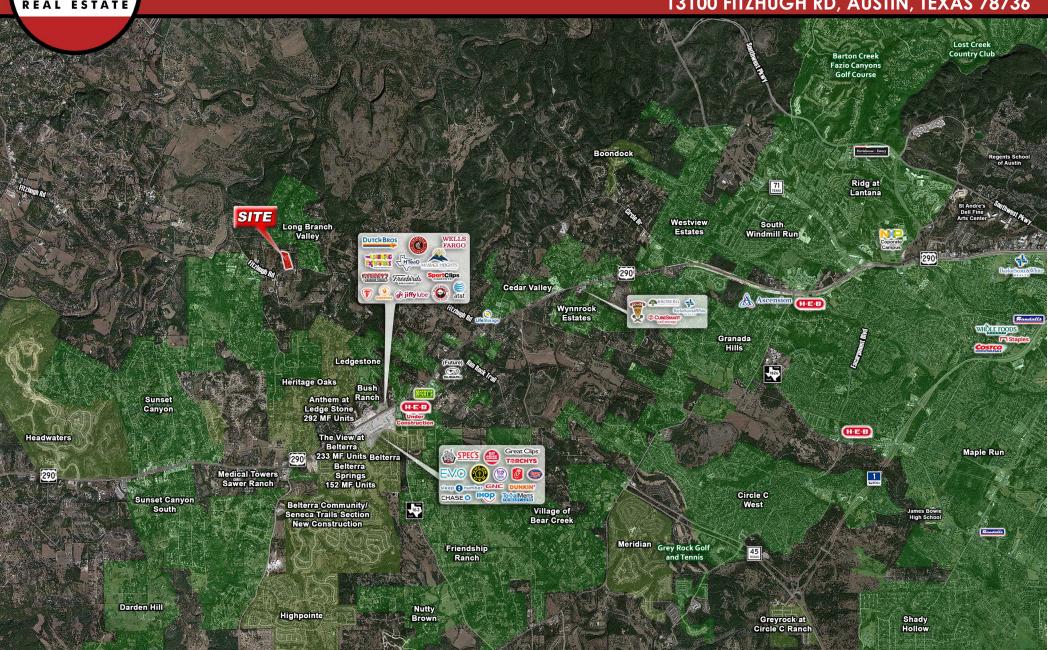

## **PROPERTY FACTS**

- 10 acre RV Park For Sale
- 35 RV sites with two 5,000 SF build pads
- Perfectly situated between Dripping Springs, Bee Cave and Austin
- Gated community with full hookups & 30-50 amp service
- Most sites have parking for 2 vehicles
- Amenities include a laundry facility and dog park
- Surrounded by breweries, distilleries, wineries, and wedding venues in the area
- There are 2 HEB's within 8 miles, and Target, Costco, and Walmart are all about 20-30 minutes away
- Sale Price: \$4,500,000

## TRAFFIC COUNTS

Fitzhugh Rd: 2,465 VPD (TXDOT 2020) US Hwy 290: 39,366 VPD (TXDOT 2022)