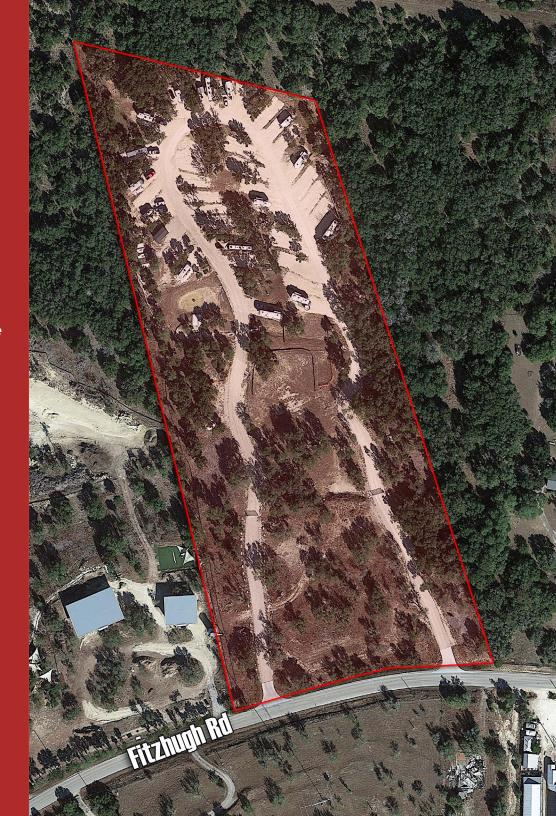

## INTRODUCTION

Knight Real Estate Company is pleased to offer Dobie Valley RV Park in Austin, Texas. The property offers a quiet country-like setting, with Hill Country views. There are 35 sites, some of which are secluded in the oak trees. Part of the Dark Sky Initiative, assuring some amazing view of the stars.

## **PROPERTY FACTS**

- 10 acre RV Park For Sale
- 35 RV sites with two 5,000 SF build pads
- Perfectly situated between Dripping Springs, Bee Cave and Austin
- Gated community with full hookups & 30-50 amp service
- Most sites have parking for 2 vehicles
- Amenities include a laundry facility and dog park
- Surrounded by breweries, distilleries, wineries, and wedding venues in the area
- There are 2 HEB's within 8 miles, and Target, Costco, and Walmart are all about 20-30 minutes away
- Sale Price: \$4,500,000