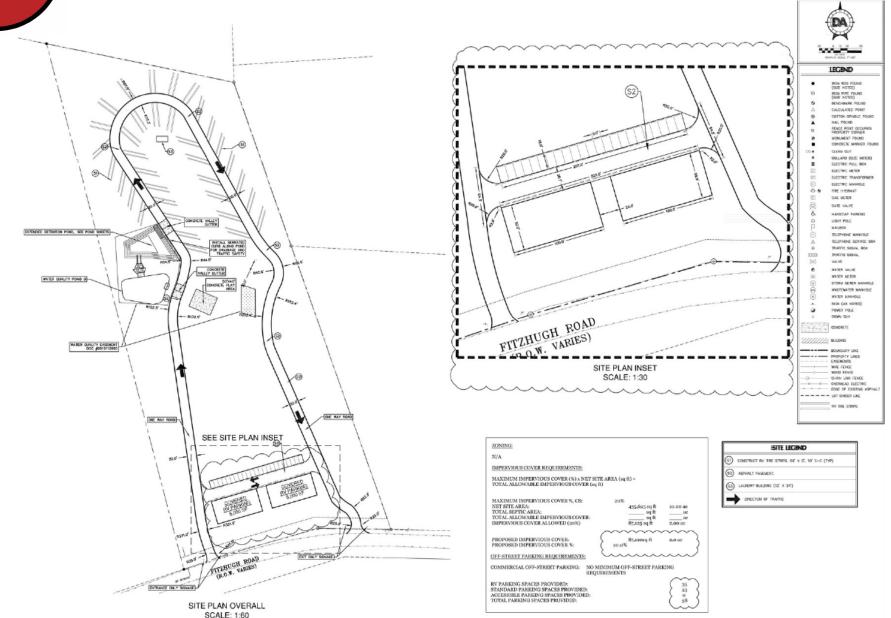

## **PROPERTY FACTS**

- 10 acre RV Park For Sale
- 35 RV sites with two 5,000 SF build pads
- Perfectly situated between Dripping Springs, Bee Cave and Austin
- Gated community with full hookups & 30-50 amp service
- Most sites have parking for 2 vehicles
- Amenities include a laundry facility and dog park
- Surrounded by breweries, distilleries, wineries, and wedding venues in the area
- There are 2 HEB's within 8 miles, and Target, Costco, and Walmart are all about 20-30 minutes away
- Sale Price: \$4,500,000