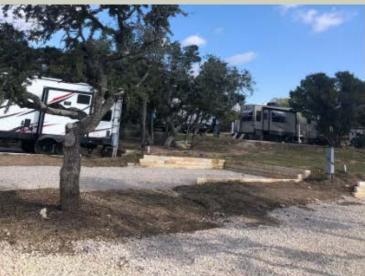

## INTRODUCTION

Knight Real Estate Company is pleased to offer Dobie Valley RV Park in Austin, Texas. The property offers a quiet country-like setting, with Hill Country views. There are 35 sites, some of which are secluded in the oak trees. Part of the Dark Sky Initiative, assuring some amazing view of the stars.

## **PROPERTY FACTS**

- 10 acre RV Park For Sale
- 35 RV sites with two 5,000 SF build pads
- Perfectly situated between Dripping Springs, Bee Cave and Austin
- Gated community with full hookups & 30-50 amp service
- Most sites have parking for 2 vehicles
- Amenities include a laundry facility and dog park
- Surrounded by breweries, distilleries, wineries, and wedding venues in the area
- There are 2 HEB's within 8 miles, and Target, Costco, and Walmart are all about 20-30 minutes away
- Sale Price: \$4,500,000