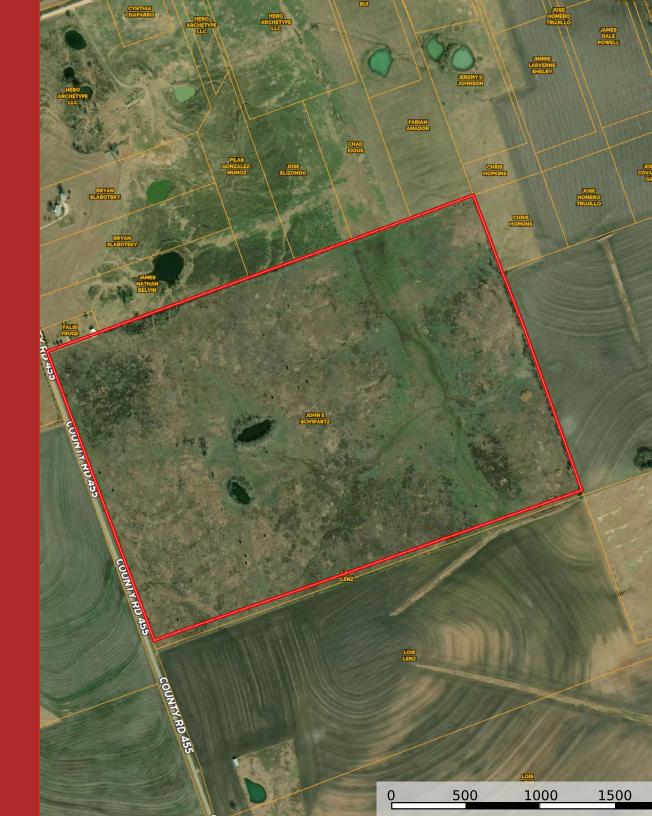

# LOT SIZE 150.1 ACRES

**Knight Real Estate Company** 307 E. 2nd Street, Austin, Texas 78701

# PROPERTY FACTS

- 150.1 Acres of Raw Land Available for Sale
- Raw land located on CR-455 near Coupland and Taylor, Texas
- Approximately 9 minutes from the new Samsung semiconductor chip plant
- Located a little more than one hour from Austin Bergstrom Airport
- GPS coordinates: 30.4979846, -97.3381668
- Call for Pricing