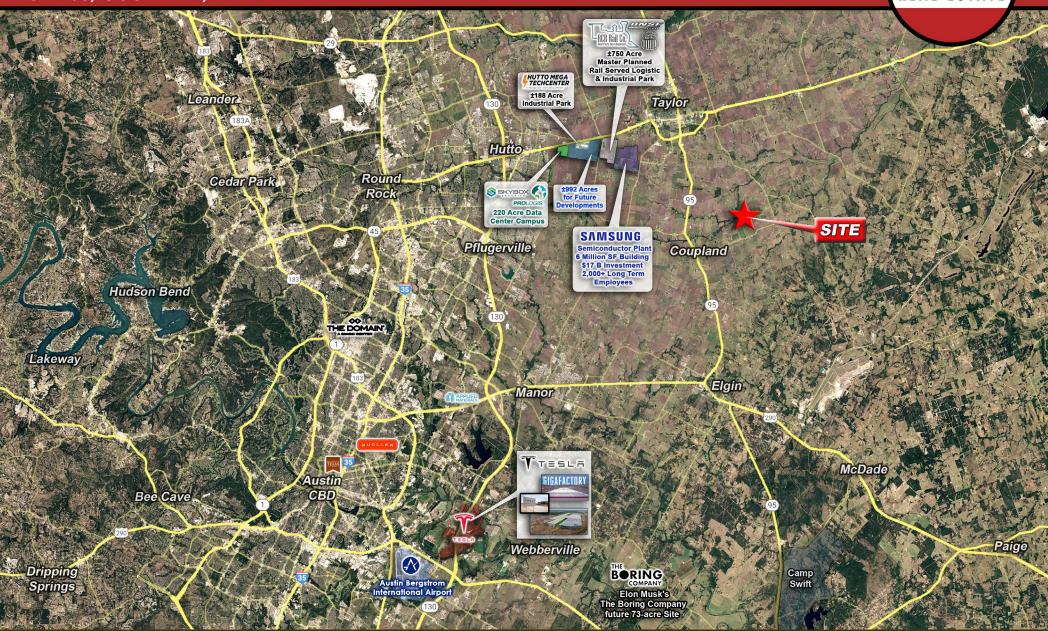

# PROPERTY FACTS

- 150.1 Acres of Raw Land Available for Sale
- Raw land located on CR-455 near Coupland and Taylor, Texas
- Approximately 9 minutes from the new Samsung semiconductor chip plant
- Located a little more than one hour from Austin Bergstrom Airport
- GPS coordinates: 30.4979846, -97.3381668
- Call for Pricing