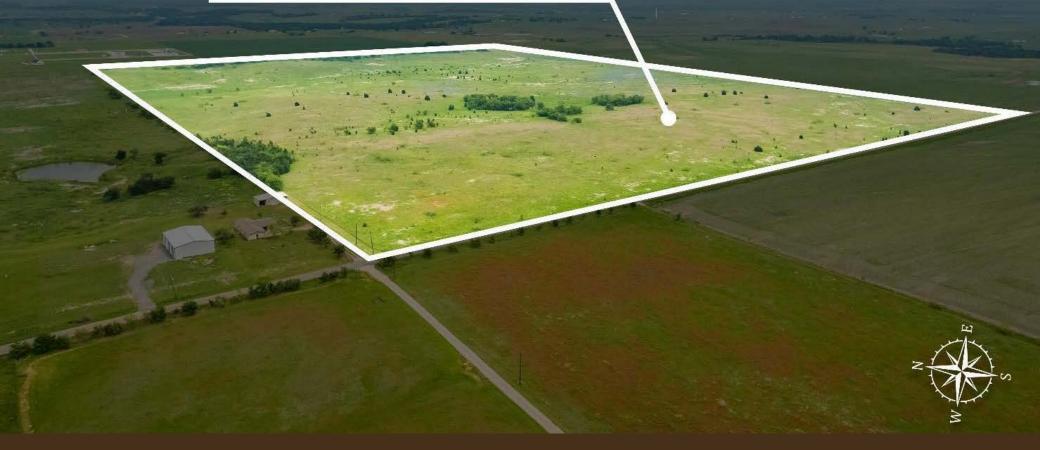

# INTRODUCTION

Knight Real Estate Company is pleased to offer 150 acres of beautiful raw land located on CR 455 near Coupland and Taylor Texas.

# PROPERTY FACTS

- 150.1 Acres of Raw Land Available for Sale
- Raw land located on CR-455 near Coupland and Taylor, Texas
- Approximately 9 minutes from the new Samsung semiconductor chip plant
- Located a little more than one hour from Austin Bergstrom Airport
- GPS coordinates: 30.4979846, -97.3381668
- Call for Pricing