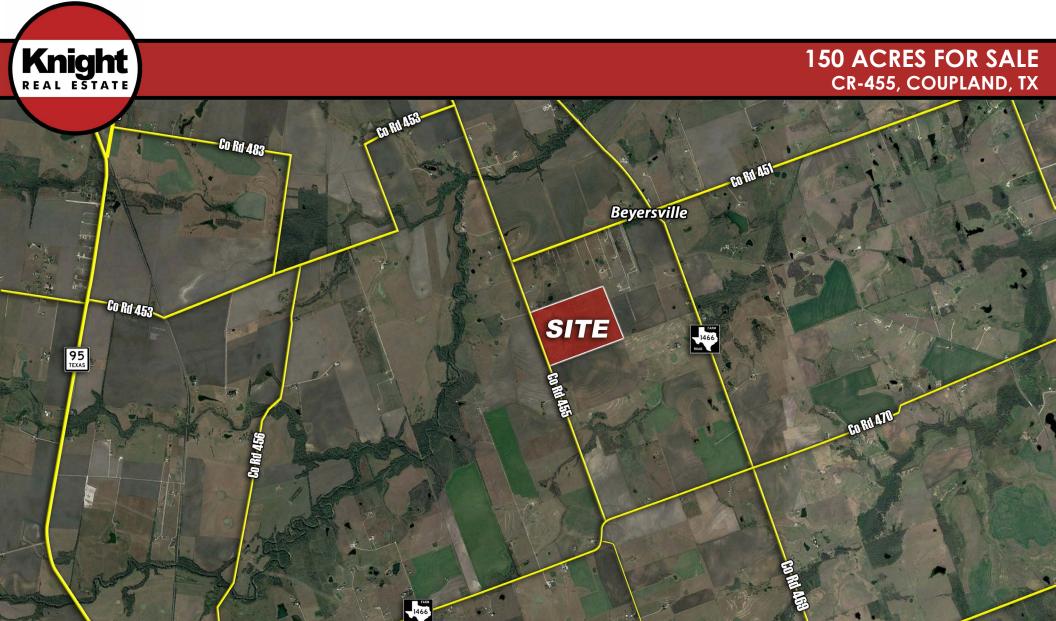

# INTRODUCTION

Knight Real Estate Company is pleased to offer 150 acres of beautiful raw land located on CR 455 near Coupland and Taylor Texas.

# PROPERTY FACTS

- 150.1 Acres of Raw Land Available for Sale
- Raw land located on CR-455 near Coupland and Taylor, Texas
- Approximately 9 minutes from the new Samsung semiconductor chip plant
- Located a little more than one hour from Austin Bergstrom Airport
- GPS coordinates: 30.4979846, -97.3381668
- Call for Pricing

# 150 ACRES FOR SALE CR-455, COUPLAND, TX

**Knight Real Estate Company** 307 E. 2nd Street, Austin, Texas 78701