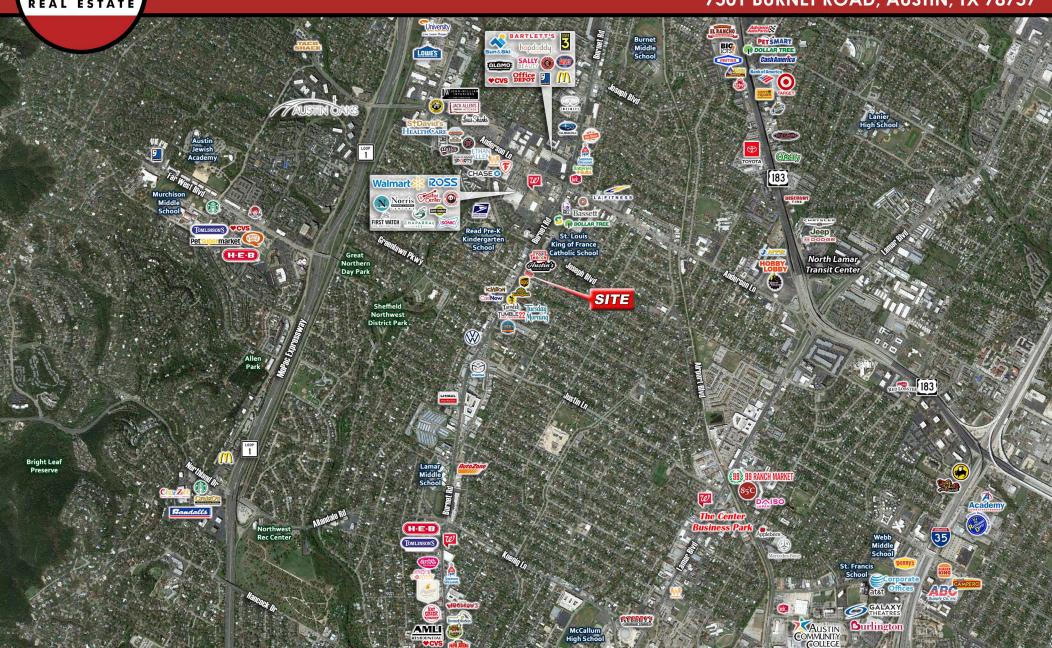

### INTRODUCTION

Knight Real Estate Company is pleased to offer this retail space for lease on Burnet Rd in Austin, Texas. The property features excellent access to Highway 183 and to MoPac Expy.

### PROPERTY FACTS

- 9,347 SF Available for Lease
- Excellent Visibility and Access
- Signalized Intersection
- Adjacent to Austin's Furniture Depot and Top Notch Burgers
- Surrounded by national retailers including Walmart, Dollar Tree, Tuesday Morning, Sun & Ski, Ross, Bassett Furniture & many more
- Call for Pricing