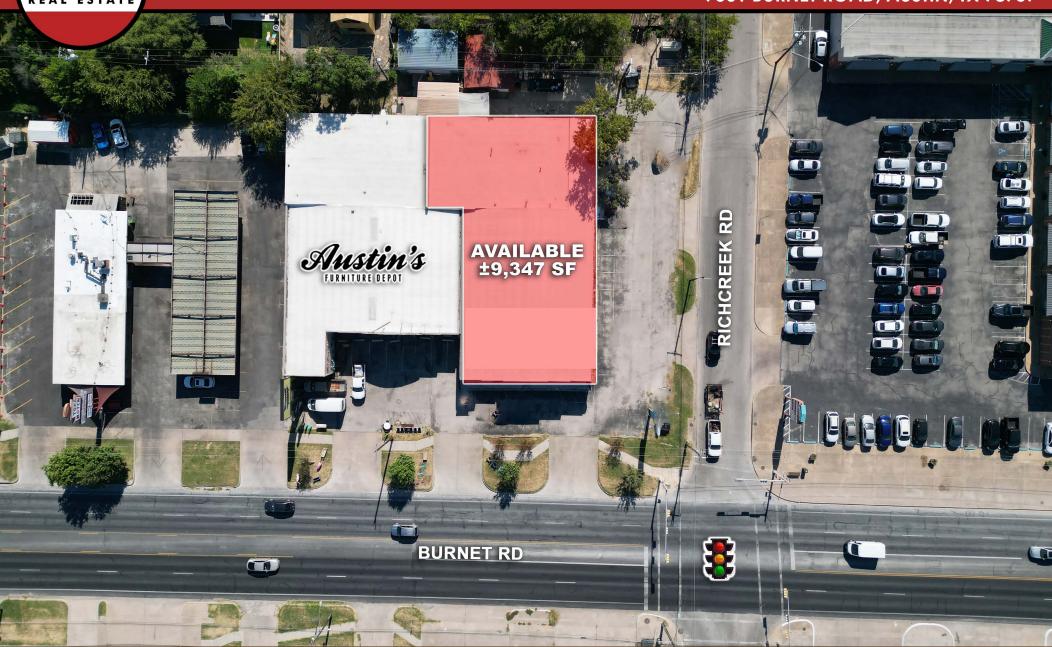

### PROPERTY FACTS

- 9,347 SF Available for Lease
- Excellent Visibility and Access
- Signalized Intersection
- Adjacent to Austin's Furniture Depot and Top Notch Burgers
- Surrounded by national retailers including Walmart, Dollar Tree, Tuesday Morning, Sun & Ski, Ross, Bassett Furniture & many more
- Call for Pricing