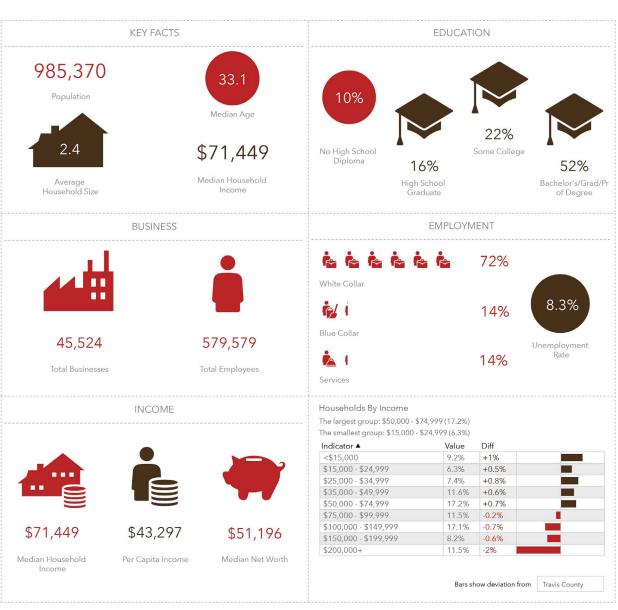

### **DEMOGRAPHICS**

| Radius | 2021<br>Population | Daytime<br>Population | Average<br>HH Income |
|--------|--------------------|-----------------------|----------------------|
| 1-mile | 13,998             | 16,164                | \$120,806            |
| 3-mile | 147,948            | 173,396               | \$102,119            |
| 5-mile | 339,750            | 339,750               | \$103,211            |

### CITY OF AUSTIN DEMOGRAPHICS

This infographic contains data provided by Esri, Esri and Data Axle. The vintage of the data is 2020, 2025.

© 2021 Esri