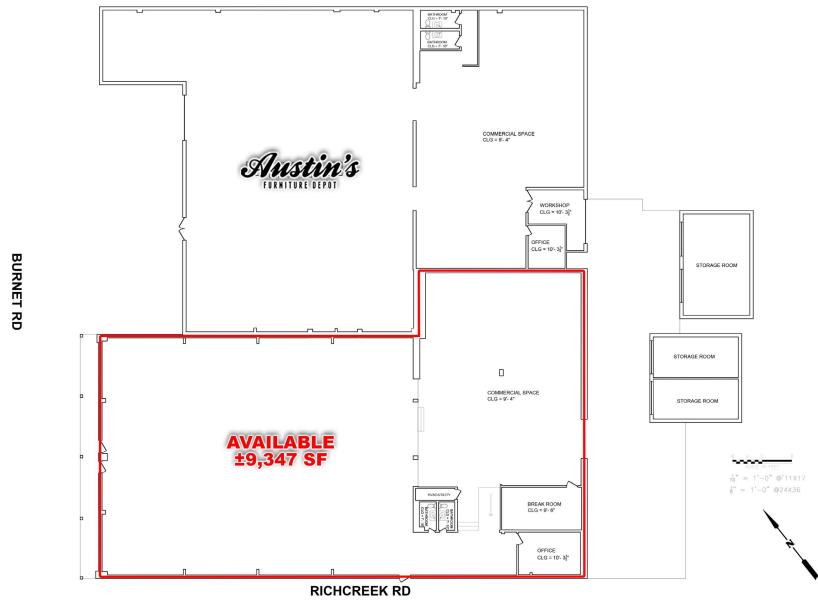

### PROPERTY FACTS

- 9,347 SF Available for Lease
- Excellent Visibility and Access
- Signalized Intersection
- Adjacent to Austin's Furniture Depot and Top Notch Burgers
- Surrounded by national retailers including Walmart, Dollar Tree, Tuesday Morning, Sun & Ski, Ross, Bassett Furniture & many more
- Call for Pricing