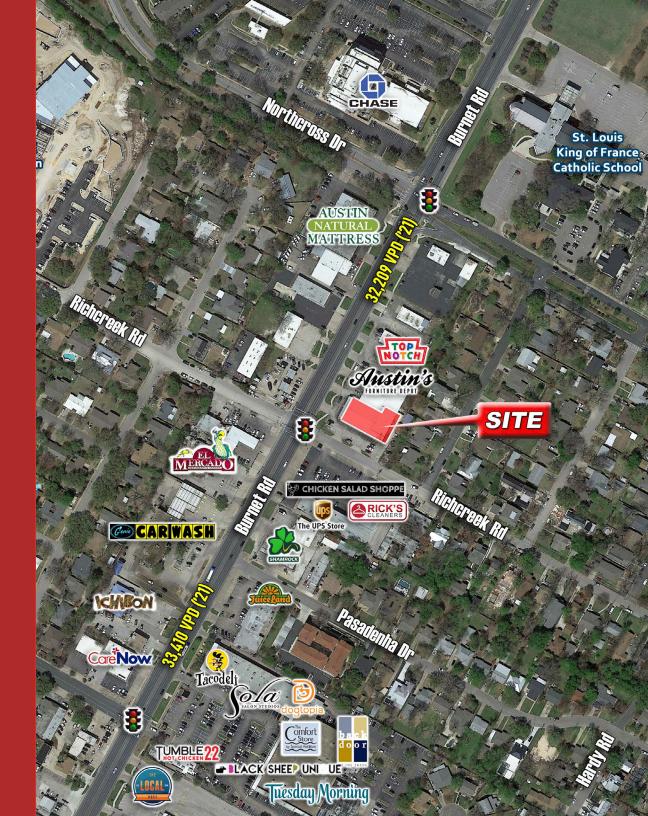

### PROPERTY FACTS

- 9,347 SF Available for Lease
- Excellent Visibility and Access
- Signalized Intersection
- Adjacent to Austin's Furniture Depot and Top Notch Burgers
- Surrounded by national retailers including Walmart, Dollar Tree, Tuesday Morning, Sun & Ski, Ross, Bassett Furniture & many more
- Call for Pricing

### TRAFFIC COUNTS

Burnet Rd: 33,410 VPD northeast of site Burnet Rd: 32,209 VPD southwest of site (Kalibrate 2021)

**Knight Real Estate Company** PO Box 160607, Austin, TX 78716

Knight Real Estate Company PO Box 160607, Austin, TX 78716