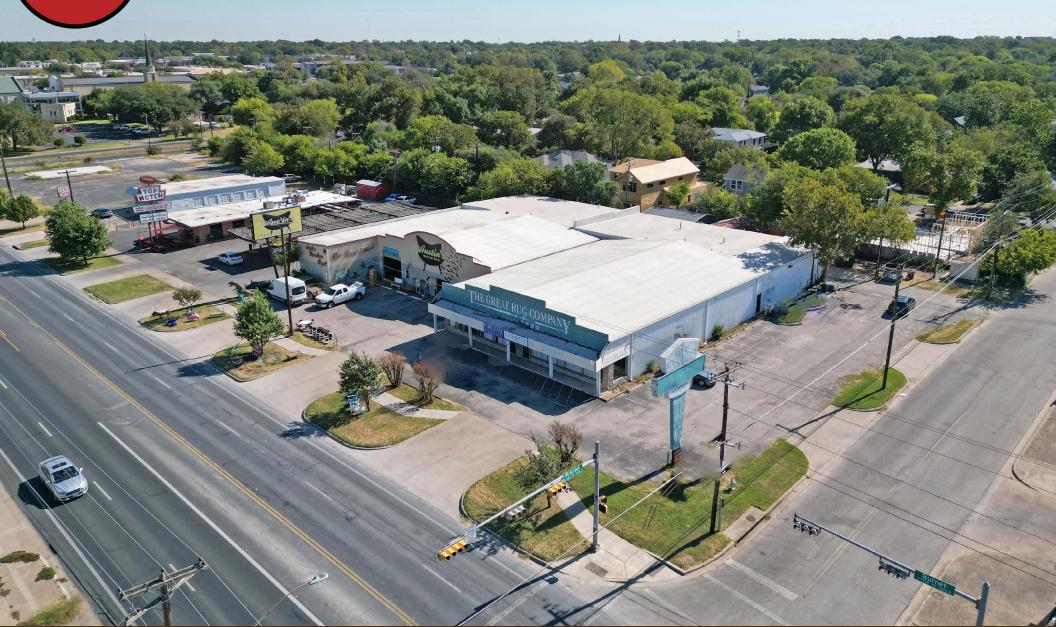

### INTRODUCTION

Knight Real Estate Company is pleased to offer this retail space for lease on Burnet Rd in Austin, Texas. The property features excellent access to Highway 183 and to MoPac Expy.

### PROPERTY FACTS

- 9,347 SF Available for Lease
- Excellent Visibility and Access
- Signalized Intersection
- Adjacent to Austin's Furniture Depot and Top Notch Burgers
- Surrounded by national retailers including Walmart, Dollar Tree, Tuesday Morning, Sun & Ski, Ross, Bassett Furniture & many more
- Call for Pricing