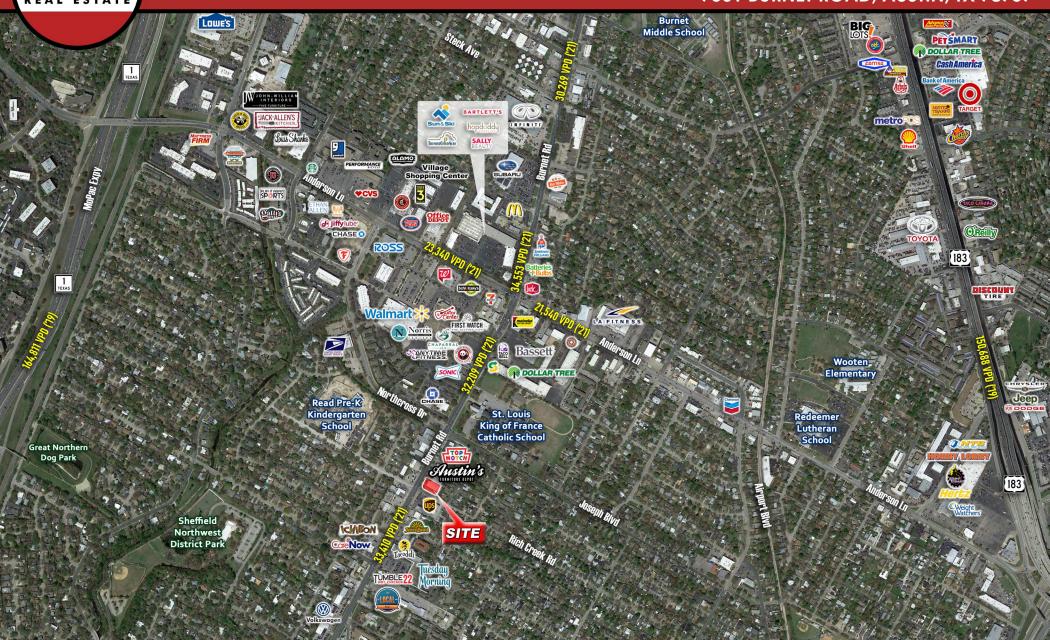

### INTRODUCTION

Knight Real Estate Company is pleased to offer this retail space for lease on Burnet Rd in Austin, Texas. The property features excellent access to Highway 183 and to MoPac Expy.

### PROPERTY FACTS

- 9,347 SF Available for Lease
- Excellent Visibility and Access
- Signalized Intersection
- Adjacent to Austin's Furniture Depot and Top Notch Burgers
- Surrounded by national retailers including Walmart, Dollar Tree, Tuesday Morning, Sun & Ski, Ross, Bassett Furniture & many more
- Call for Pricing

### TRAFFIC COUNTS

Burnet Rd: 33,410 VPD northeast of site Burnet Rd: 32,209 VPD southwest of site (Kalibrate 2021)

**Knight Real Estate Company** PO Box 160607, Austin, TX 78716

Knight Real Estate Company PO Box 160607, Austin, TX 78716