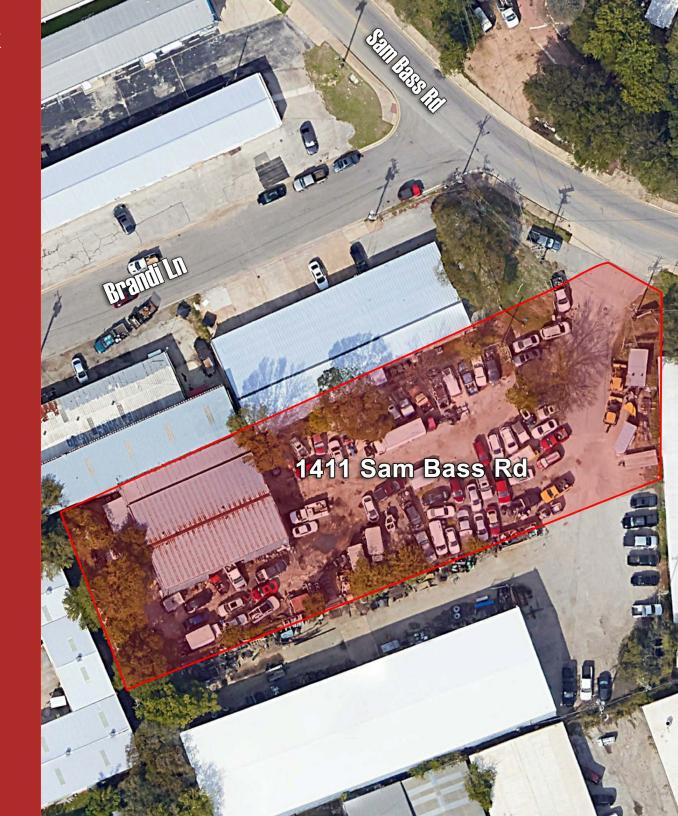

### 1411 Sam Bass Rd, Round Rock, TX

### PROPERTY FACTS

- Location: South side of Sam Bass Road, just west of Clark Street.
- Site Description: One (1) parcel totaling 25,000 SF (0.57 acres). The site is irregular in shape with generally level topography and ample drainage. The subject site is not located in a flood zone.
- Legal Description: Lot 7, Block B, Creekside Industrial Park, Section 1, an addition to the city of Round Rock, Williamson County, Texas.
- Zoning "I" Industrial District

## **IMPROVEMENTS**

- One-story, 4,500 SF office/warehouse building metal construction.
- Office Area: 288 SF
- Warehouse Area: 4,212 SF
- Gross Building Area 4,500 SF (Per Travis CAD)
- Office/HVAC Area 6% / 6%
- Year of Construction 1982
- Land to Building Ratio 5.56:1
- Clear Ceiling Height 24'