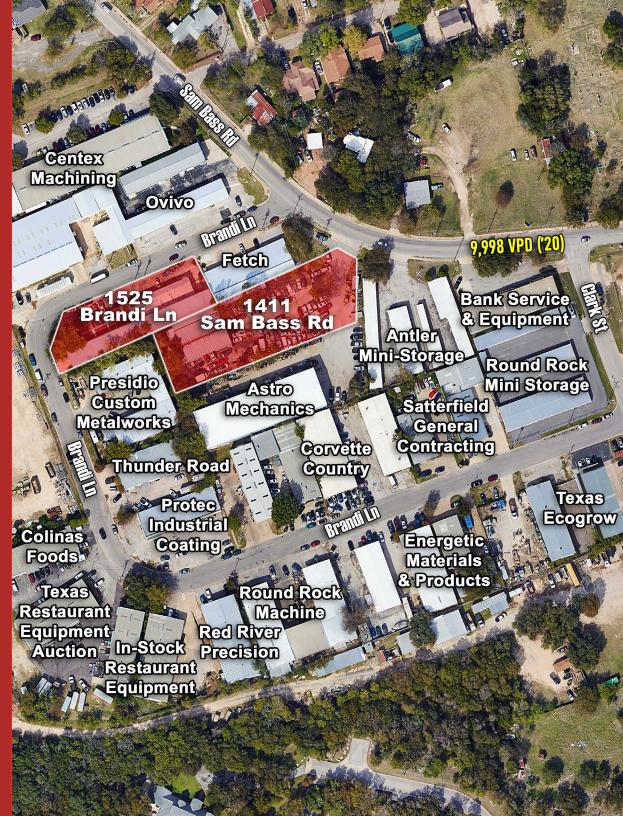

### **PROPERTY FACTS**

- Located in the Creekside Industrial Park
- The Brandi Lane parcel is approximately 0.49 AC / 21,200 SF of land with 12,688 SF in improvements.
- The Sam Bass Road parcel is approximately 0.57 AC / 25,000 SF of land with 4,500 SF of inprovements.
- Can be sold individually or together
- Close proximity to I-35, SH-45, RR-620 & the MoPac Expy.

### 1411 Sam Bass Rd, Round Rock, TX

### 1525 Brandi Lane, Round Rock, TX 78681