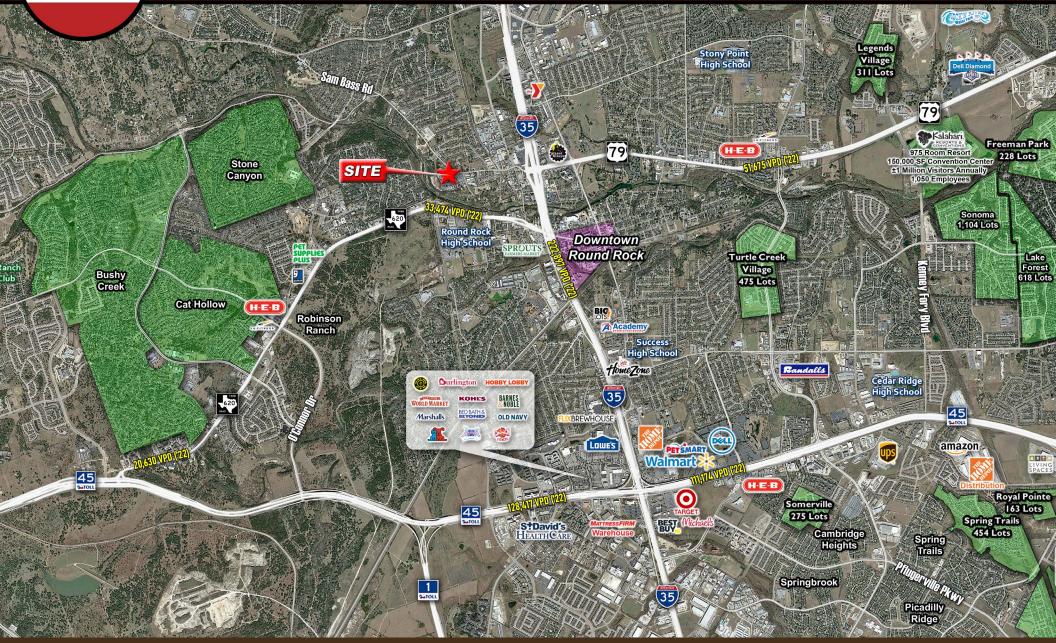

# INTRODUCTION

Knight Real Estate Company is pleased to offer two properties inside the Creekside Industrial Park in Round Rock, Texas. One parcel is located on Sam Bass Road and the other is located on Brandi Lane.

### **PROPERTY FACTS**

- Located in the Creekside Industrial Park
- The Brandi Lane parcel is approximately 0.49 AC / 21,200 SF of land with 12,688 SF in improvements.
- The Sam Bass Road parcel is approximately 0.57 AC / 25,000 SF of land with 4,500 SF of inprovements.
- Can be sold individually or together
- Close proximity to I-35, SH-45, RR-620 & the MoPac Expy.

# TRAFFIC COUNTS

Sam Bass Rd: 9,998 VPD (TXDOT 2020)