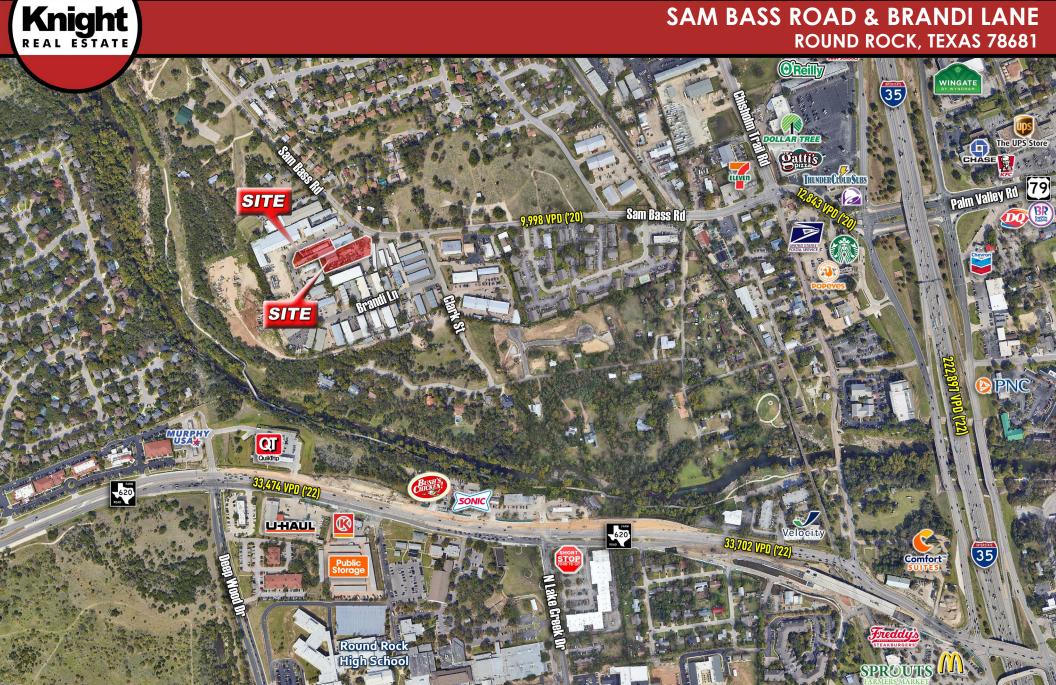

# INTRODUCTION

Knight Real Estate Company is pleased to offer two properties inside the Creekside Industrial Park in Round Rock, Texas. One parcel is located on Sam Bass Road and the other is located on Brandi Lane.

### **PROPERTY FACTS**

- Located in the Creekside Industrial Park
- The Brandi Lane parcel is approximately 0.49 AC / 21,200 SF of land with 12,688 SF in improvements.
- The Sam Bass Road parcel is approximately 0.57 AC / 25,000 SF of land with 4,500 SF of inprovements.
- Can be sold individually or together
- Close proximity to I-35, SH-45, RR-620 & the MoPac Expy.

# TRAFFIC COUNTS

Sam Bass Rd: 9,998 VPD (TXDOT 2020)