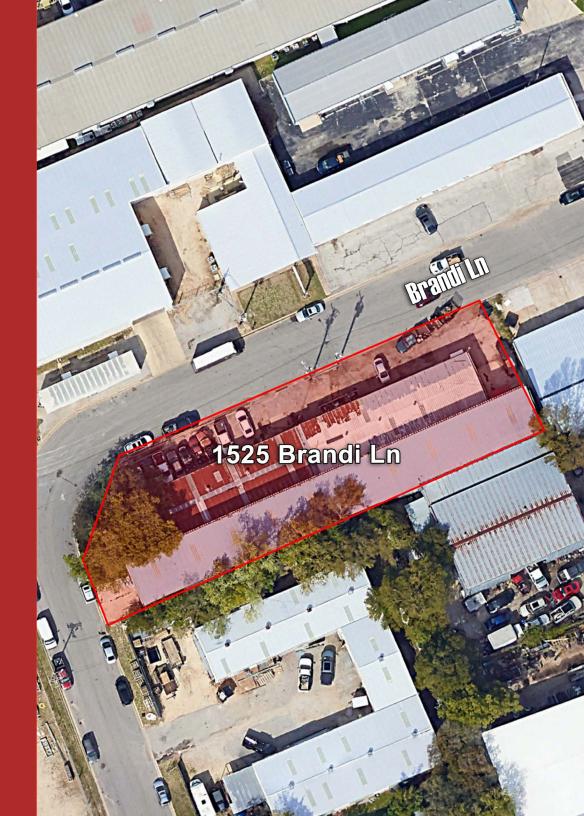

### 1525 Brandi Lane, Round Rock, TX 78681

### **PROPERTY FACTS**

- Location: South side of Brandi Lane, just west of Sam Bass Road.
- Site Description: One (1) parcel totaling 21,200 SF (0.49 acres). The site is irregular in shape with generally level topography and ample drainage. The subject site is not located in the flood zone.
- Legal Description: Lot 9, Block B, Creekside Industrial Park, Section 1, an addition to the city of Round Rock, Williamson County, Texas.
- Zoning: "I" Industrial District

### **IMPROVEMENTS**

- One-story, 12,688 SF office/warehouse facility consisting of two (2) buildings: Buildings 1 and 2. Building 1 is a 6,000 SF industrial building of metal construction, +/- 1,200 SF of office/HVAC space, 10' clear ceiling height, and a pitched roof. Building 2 is a 6,688 SF warehouse building of metal construction, no reported office/HVAC space, a 22' clear ceiling height, and a flat roof. Overall, the subject displays 1,200 SF of office/HVAC space (9%) and a weighted clear ceiling height of 16' (10'-22'). Overall, the subject is in average condition and is of average quality construction.
- Office Area: 1,200 SF
- Warehouse Area: 11,488 SF
- Gross Building Area 12,688 SF (Per appraiser's measurements)
- Office/HVAC Area 9% / 9%
- Year of Construction 1978 / Some Updates Since
- Land to Building Ratio 1.67:1
- Clear Ceiling Height 16' (10'-22')