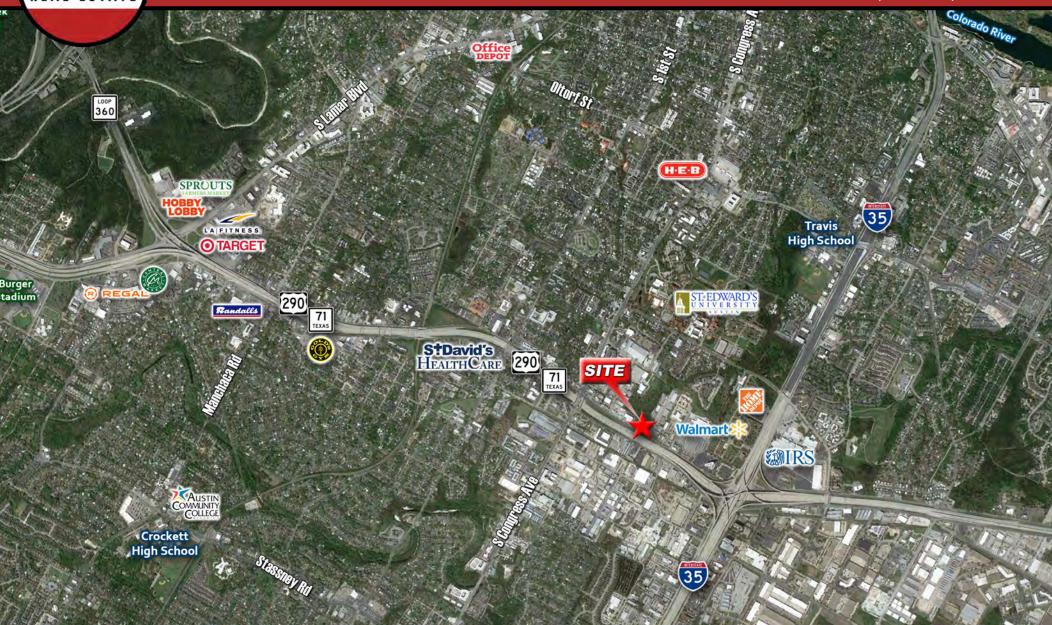

#### INTRODUCTION

Knight Real Estate Company is pleased to offer this industrial property in Austin, Texas. The property features excellent access to US-290/SH-71/Ben White Blvd and to I-35.

#### CITY OF AUSTIN DEMOGRAPHICS