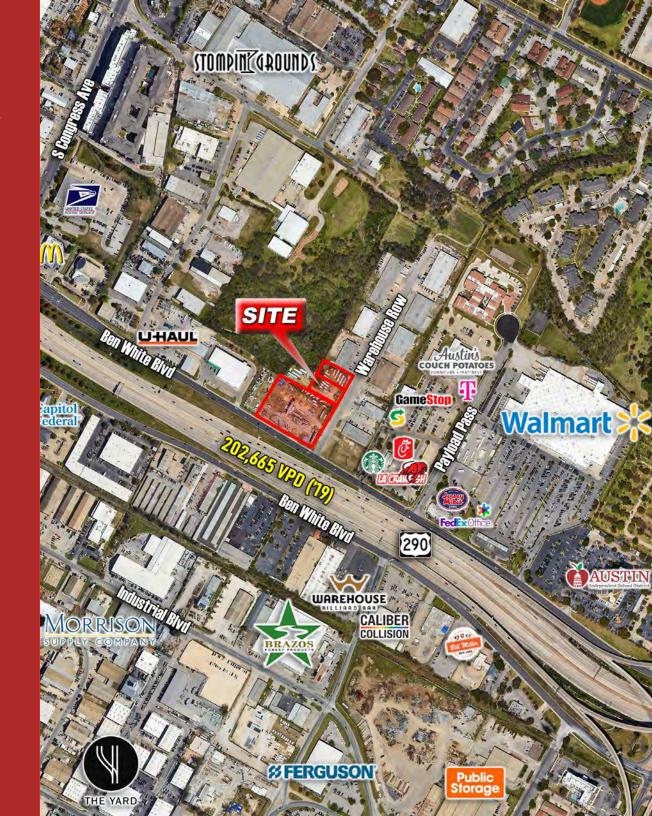

#### INTRODUCTION

Knight Real Estate Company is pleased to offer this industrial property in Austin, Texas. The property features excellent access to US-290/SH-71/Ben White Blvd and to I-35.

#### PROPERTY FACTS

- Approximately 149,914 SF (3.44 Acres) available
- LI-CO-NP Zoning
- Less than 7 miles / approximately 10 minutes from Austin Bergstrom Airport
- Close proximity to Downtown Austin
- · Call for Pricing

#### TRAFFIC COUNTS

US-290/Hwy 71: 202,665 VPD (TXDOT 2019) Interstate 35: 177,034 VPD (TXDOT 2019)

| # | Parcel ID | Legal                                        | Address                       | Size (SF)  |
|---|-----------|----------------------------------------------|-------------------------------|------------|
| 1 | 315615    | 2.543 AC OF LOT 1 BLK B TWIN OAKS INDUSTRIAL | 412 E BEN WHITE BLVD TX 78704 | 110,774    |
|   |           | SUBD PLUS 20FT OF VAC MFG BLVD               |                               |            |
| 2 | 315614    | LOT 2 BLK B TWIN OAKS INDUSTRIAL SUBD        | 3918 WAREHOUSE ROW TX 78704   | 19,800     |
| 3 | 315613    | LOT 3 BLK B TWIN OAKS INDUSTRIAL SUBD        | WAREHOUSE ROW TX 78704        | 19,340     |
|   |           |                                              |                               | 149,914 SF |
|   |           |                                              |                               | 3.44 AC    |