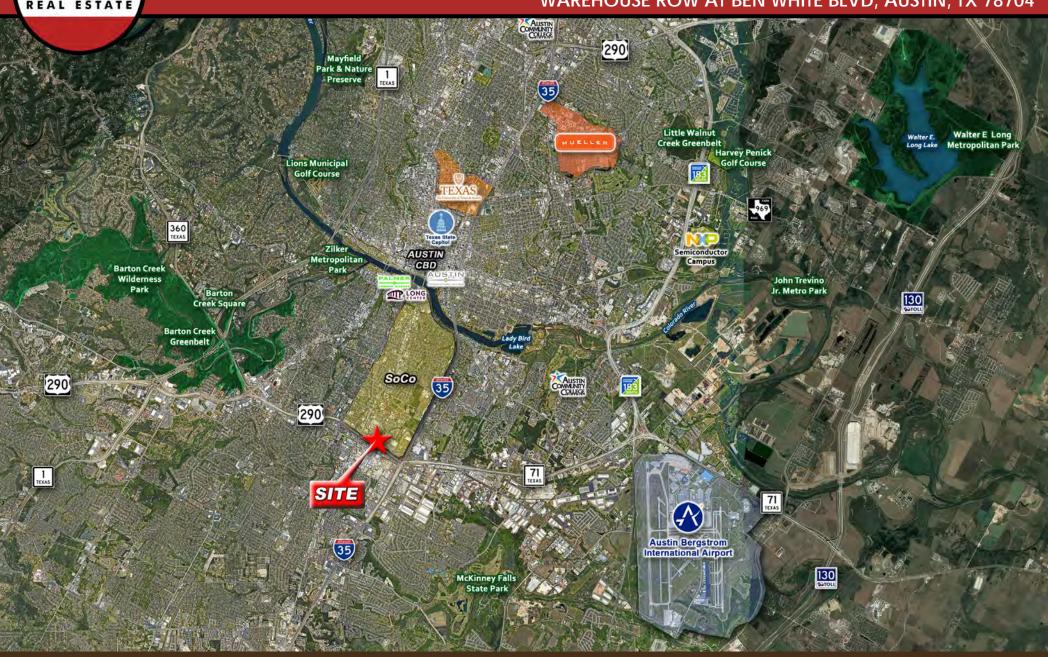

#### INTRODUCTION

Knight Real Estate Company is pleased to offer this industrial property in Austin, Texas. The property features excellent access to US-290/SH-71/Ben White Blvd and to I-35.

#### PROPERTY FACTS

- Approximately 149,914 SF (3.44 Acres) available
- LI-CO-NP Zoning
- Less than 7 miles / approximately 10 minutes from Austin Bergstrom Airport
- Close proximity to Downtown Austin
- · Call for Pricing