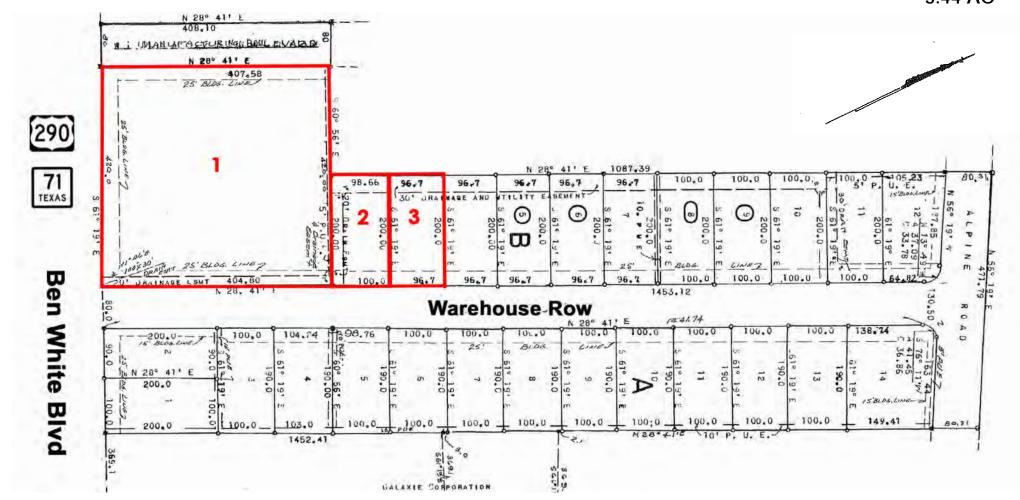

#### TRAFFIC COUNTS

US-290/Hwy 71: 202,665 VPD (TXDOT 2019) Interstate 35: 177,034 VPD (TXDOT 2019)

| # | Parcel ID | Legal                                        | Address                       | Size (SF)  |
|---|-----------|----------------------------------------------|-------------------------------|------------|
| 1 | 315615    | 2.543 AC OF LOT 1 BLK B TWIN OAKS INDUSTRIAL | 412 E BEN WHITE BLVD TX 78704 | 110,774    |
|   |           | SUBD PLUS 20FT OF VAC MFG BLVD               |                               |            |
| 2 | 315614    | LOT 2 BLK B TWIN OAKS INDUSTRIAL SUBD        | 3918 WAREHOUSE ROW TX 78704   | 19,800     |
| 3 | 315613    | LOT 3 BLK B TWIN OAKS INDUSTRIAL SUBD        | WAREHOUSE ROW TX 78704        | 19,340     |
|   |           |                                              |                               | 149,914 SF |
|   |           |                                              |                               | 3.44 AC    |