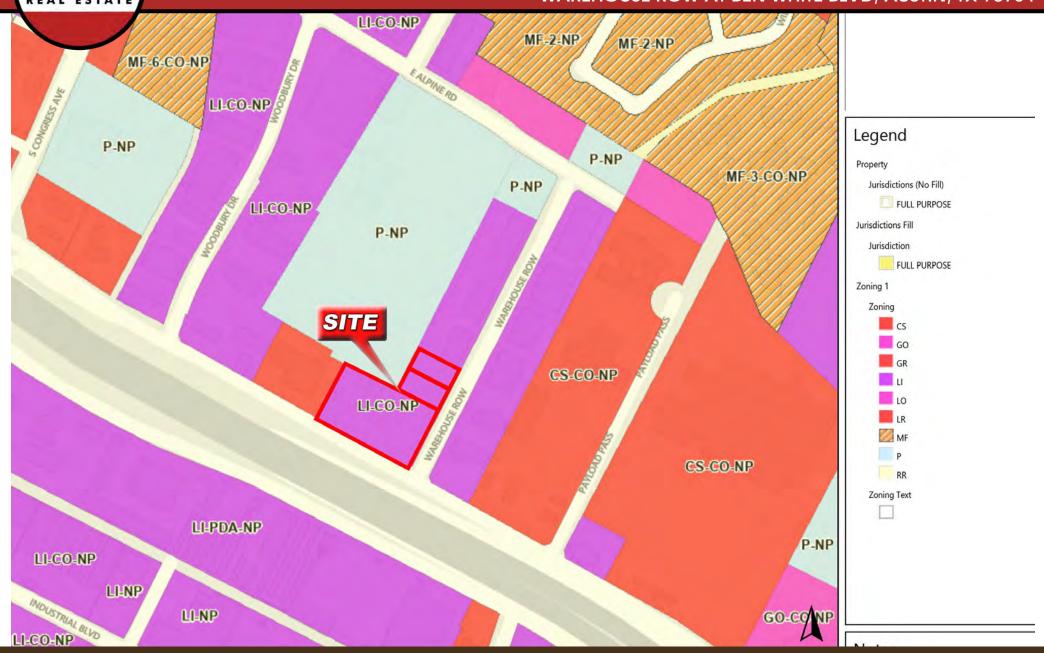

#### PROPERTY FACTS

- Approximately 149,914 SF (3.44 Acres) available
- LI-CO-NP Zoning
- Less than 7 miles / approximately 10 minutes from Austin Bergstrom Airport
- Close proximity to Downtown Austin
- · Call for Pricing