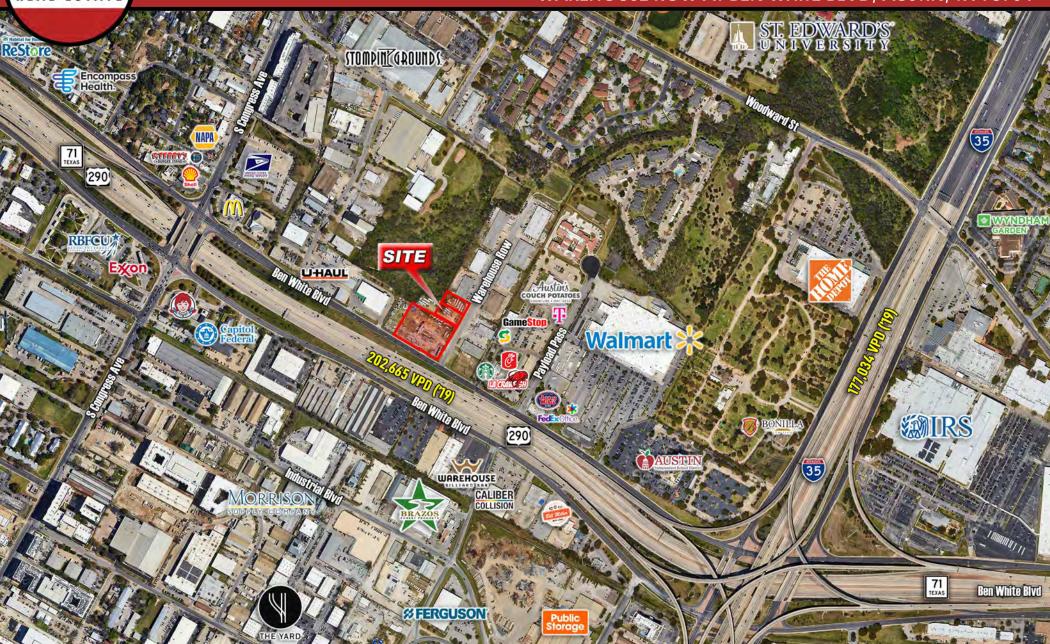

#### INTRODUCTION

Knight Real Estate Company is pleased to offer this industrial property in Austin, Texas. The property features excellent access to US-290/SH-71/Ben White Blvd and to I-35.

#### PROPERTY FACTS

- Approximately 149,914 SF (3.44 Acres) available
- LI-CO-NP Zoning
- Less than 7 miles / approximately 10 minutes from Austin Bergstrom Airport
- Close proximity to Downtown Austin
- · Call for Pricing

#### TRAFFIC COUNTS

US-290/Hwy 71: 202,665 VPD (TXDOT 2019) Interstate 35: 177,034 VPD (TXDOT 2019)

| # | Parcel ID | Legal                                        | Address                       | Size (SF)  |
|---|-----------|----------------------------------------------|-------------------------------|------------|
| 1 | 315615    | 2.543 AC OF LOT 1 BLK B TWIN OAKS INDUSTRIAL | 412 E BEN WHITE BLVD TX 78704 | 110,774    |
|   |           | SUBD PLUS 20FT OF VAC MFG BLVD               |                               |            |
| 2 | 315614    | LOT 2 BLK B TWIN OAKS INDUSTRIAL SUBD        | 3918 WAREHOUSE ROW TX 78704   | 19,800     |
| 3 | 315613    | LOT 3 BLK B TWIN OAKS INDUSTRIAL SUBD        | WAREHOUSE ROW TX 78704        | 19,340     |
|   |           |                                              |                               | 149,914 SF |
|   |           |                                              |                               | 3.44 AC    |